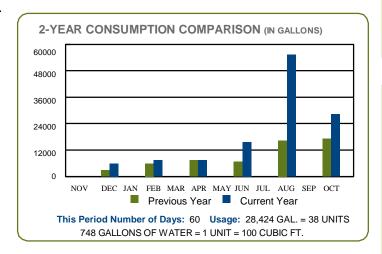

| Meter                        | Previous F    | _        | Current R                |         | Usage   |  |
|------------------------------|---------------|----------|--------------------------|---------|---------|--|
| Number                       | Date          | Read     | Date                     | Read    | Units   |  |
| 12345678                     | 02/18/2019    | 119      | 03/20/2019               | 124     | 5       |  |
| Base Char                    | ge            |          |                          |         | \$27.78 |  |
| Water Qua                    | ntity Charges | (per 100 | Cubic Ft)                |         |         |  |
| Tier 1                       | 1-4 units     | 4 @      | \$8.83                   |         | \$35.32 |  |
| Tier 2                       | 5-8 units     | 1 @      | \$12.92                  |         | \$12.92 |  |
| Total Water Quantity Charges |               |          |                          | \$48.24 |         |  |
|                              |               |          | Total New Charges \$76.0 |         |         |  |
| Total New                    | / Charges     |          |                          |         | \$76.02 |  |