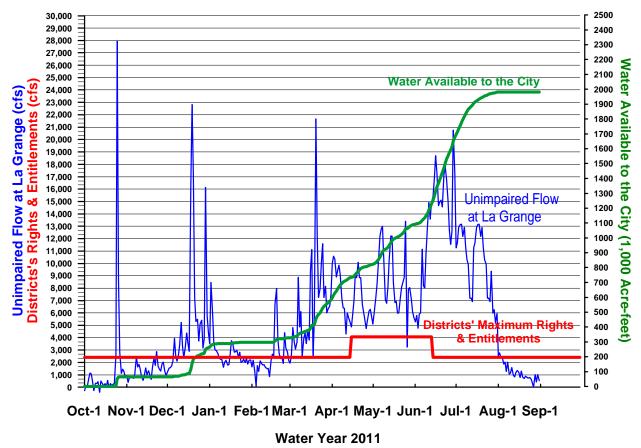

- **A.** Approval of disbursements for the month ending September 30, 2011: Claims: \$1,122,546.14; Payroll: \$102,739.30; for a total of \$1,225,285.44 (attachment)
- **B.** Acceptance of Financial Reports (<u>attachment</u>)
- C. Approval of Minutes of September 13, 2011 Board of Directors Meeting (attachment)
- **D.** Approval of Minutes of September 27, 2011 Special Board of Directors Meeting (attachment)
- **E.** Monthly Water Transfer Report (<u>attachment</u>)
- F. Installed Water Connection Capacity and Water Meters Report and Non-Priority Lottery Recipients Status Update Report (<a href="attachment">attachment</a>)
- **G.** Total CCWD Production Report (<u>attachment</u>)
- H. CCWD Monthly Sales by Category Report (attachment)
- I. September 2011 Leak Report (attachment)
- **J.** Rainfall Reports (attachment)
- **K.** San Francisco Public Utilities Commission Hydrological Conditions Report for September 2011 (attachment)
- L. Notice of Completion El Granada Tank No. 3 Fencing Project (attachment)