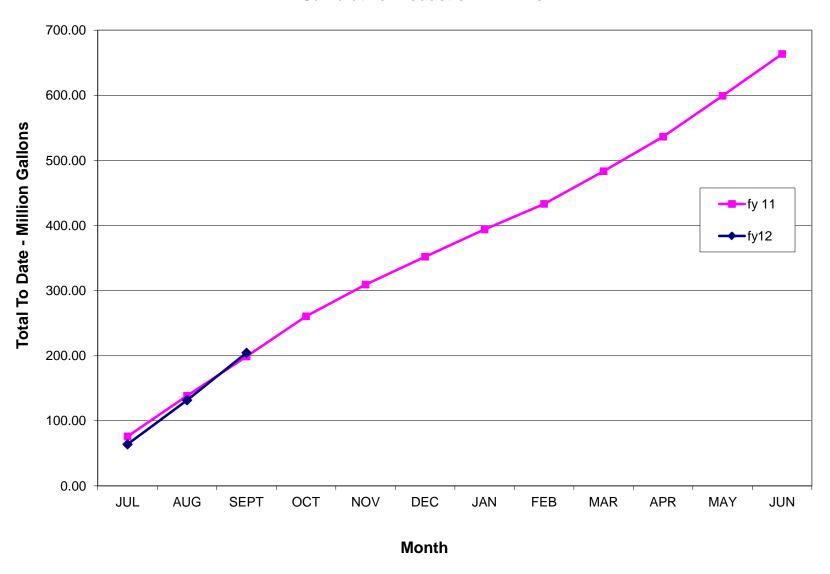

- **A.** Approval of disbursements for the month ending September 30, 2011: Claims: \$1,122,546.14; Payroll: \$102,739.30; for a total of \$1,225,285.44 (attachment)
- **B.** Acceptance of Financial Reports (<u>attachment</u>)
- C. Approval of Minutes of September 13, 2011 Board of Directors Meeting (attachment)
- **D.** Approval of Minutes of September 27, 2011 Special Board of Directors Meeting (attachment)
- **E.** Monthly Water Transfer Report (<u>attachment</u>)
- F. Installed Water Connection Capacity and Water Meters Report and Non-Priority Lottery Recipients Status Update Report (<a href="attachment">attachment</a>)
- **G.** Total CCWD Production Report (<u>attachment</u>)
- H. CCWD Monthly Sales by Category Report (attachment)
- I. September 2011 Leak Report (attachment)
- **J.** Rainfall Reports (attachment)
- **K.** San Francisco Public Utilities Commission Hydrological Conditions Report for September 2011 (attachment)
- L. Notice of Completion El Granada Tank No. 3 Fencing Project (attachment)