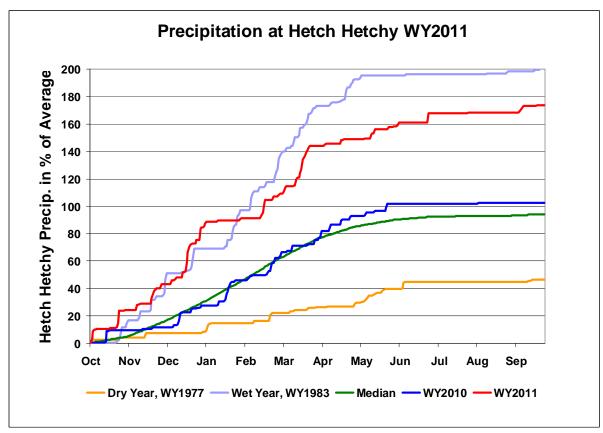

- **A.** Approval of disbursements for the month ending September 30, 2011: Claims: \$1,122,546.14; Payroll: \$102,739.30; for a total of \$1,225,285.44 (attachment)
- **B.** Acceptance of Financial Reports (<u>attachment</u>)
- C. Approval of Minutes of September 13, 2011 Board of Directors Meeting (attachment)
- **D.** Approval of Minutes of September 27, 2011 Special Board of Directors Meeting (attachment)
- **E.** Monthly Water Transfer Report (<u>attachment</u>)
- F. Installed Water Connection Capacity and Water Meters Report and Non-Priority Lottery Recipients Status Update Report (<a href="attachment">attachment</a>)
- **G.** Total CCWD Production Report (<u>attachment</u>)
- H. CCWD Monthly Sales by Category Report (attachment)
- I. September 2011 Leak Report (attachment)
- **J.** Rainfall Reports (attachment)
- **K.** San Francisco Public Utilities Commission Hydrological Conditions Report for September 2011 (attachment)
- L. Notice of Completion El Granada Tank No. 3 Fencing Project (attachment)