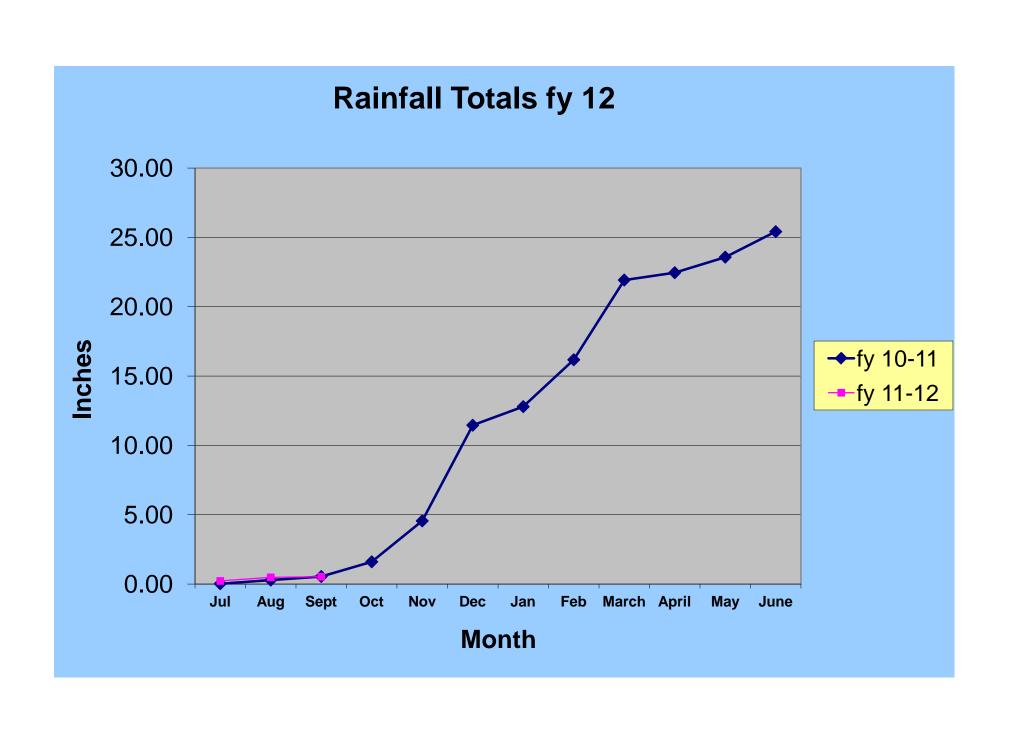

- **A.** Approval of disbursements for the month ending September 30, 2011: Claims: \$1,122,546.14; Payroll: \$102,739.30; for a total of \$1,225,285.44 (attachment)
- **B.** Acceptance of Financial Reports (<u>attachment</u>)
- C. Approval of Minutes of September 13, 2011 Board of Directors Meeting (attachment)
- **D.** Approval of Minutes of September 27, 2011 Special Board of Directors Meeting (attachment)
- **E.** Monthly Water Transfer Report (<u>attachment</u>)
- F. Installed Water Connection Capacity and Water Meters Report and Non-Priority Lottery Recipients Status Update Report (<a href="attachment">attachment</a>)
- **G.** Total CCWD Production Report (<u>attachment</u>)
- H. CCWD Monthly Sales by Category Report (attachment)
- I. September 2011 Leak Report (attachment)
- **J.** Rainfall Reports (attachment)
- **K.** San Francisco Public Utilities Commission Hydrological Conditions Report for September 2011 (attachment)
- L. Notice of Completion El Granada Tank No. 3 Fencing Project (attachment)