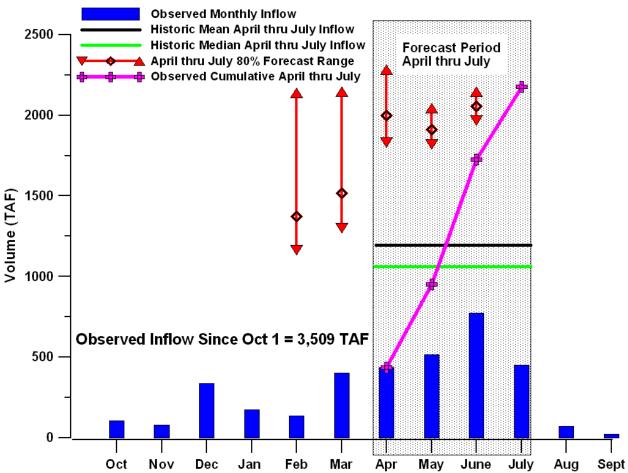

- **A.** Approval of disbursements for the month ending September 30, 2011: Claims: \$1,122,546.14; Payroll: \$102,739.30; for a total of \$1,225,285.44 (attachment)
- **B.** Acceptance of Financial Reports (<u>attachment</u>)
- C. Approval of Minutes of September 13, 2011 Board of Directors Meeting (attachment)
- **D.** Approval of Minutes of September 27, 2011 Special Board of Directors Meeting (attachment)
- **E.** Monthly Water Transfer Report (<u>attachment</u>)
- F. Installed Water Connection Capacity and Water Meters Report and Non-Priority Lottery Recipients Status Update Report (<a href="attachment">attachment</a>)
- **G.** Total CCWD Production Report (<u>attachment</u>)
- H. CCWD Monthly Sales by Category Report (attachment)
- I. September 2011 Leak Report (attachment)
- **J.** Rainfall Reports (attachment)
- **K.** San Francisco Public Utilities Commission Hydrological Conditions Report for September 2011 (attachment)
- L. Notice of Completion El Granada Tank No. 3 Fencing Project (attachment)