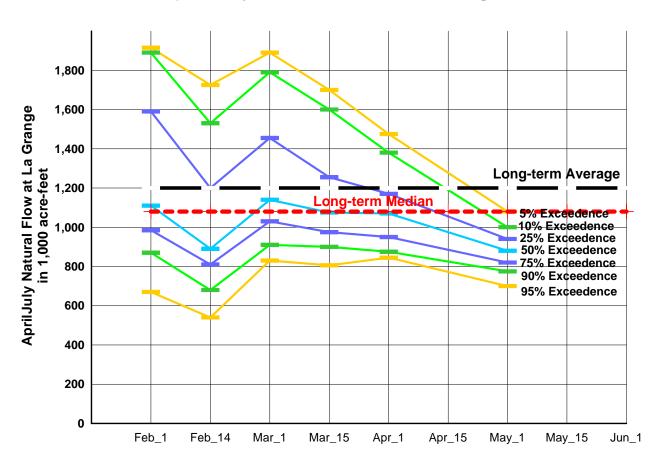

rmal precipitation and temperature conditions, but May precipitation is typically modest.

**Figure 2:** Calculated unimpaired flow at La Grange and the allocation of flows between the Districts and the City. Water available to the City for the period from October 1, 2007 through April 30<sup>th</sup>, 2008 is 58,298 acre-feet.



Unimpaired Flow at La Grange & Water Available to the City

The forecast indicates that the median amount of runoff that may occur this year is about 81.5% of the long-term median. The median forecast of April-to-July runoff is about 880 TAF, compared to the long-term median runoff for the April-to-July period of 1,080 TAF. For natural flow at La Grange, there is an 80 percent chance that the April-to-July natural runoff will be between 775 TAF and 1,000 TAF.





# **April-July Natural Flow at LaGrange**

| сс | HHWP Records    | DeGraca, Andrew     | Kehoe, Paula       | Samii, Camron     |  |  |  |
|----|-----------------|---------------------|--------------------|-------------------|--|--|--|
|    | Bauer, Leo      | Fong, Mike          | Levin, Ellen       | Sandkulla, Nicole |  |  |  |
|    | Briggs, David   | Gass, Matt          | Mazurkiewicz, Adam | Sanguinetti, Dave |  |  |  |
|    | Cameron, David  | Hale, Barbara       | McGurk, Bruce      | Tsang, Michael    |  |  |  |
|    | Carlin, Michael | Hannaford, Margaret | Meier, Steve       |                   |  |  |  |
|    | Chester, John   | Jensen, Art         | Rickson, Norman    |                   |  |  |  |

#### STAFF REPORT

| То:      | Coastside County Water District Board of Di