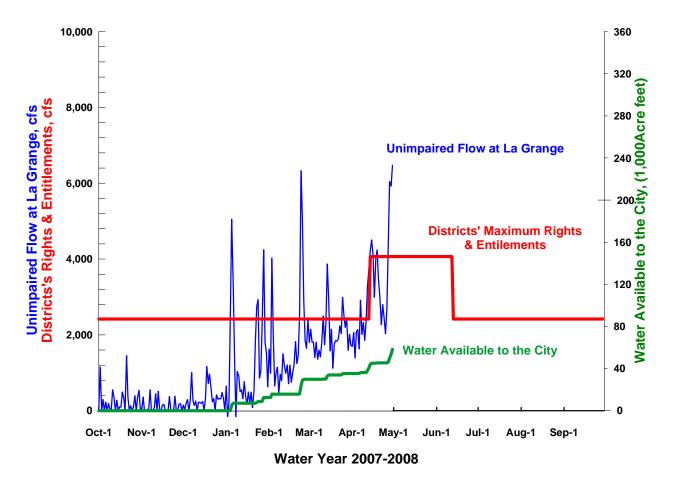

ter supply to only 18% of average (Table 2). The City's entitlement during April was 23,023 acre-feet, or 24% of average (Figure 2). Entitlements rose at the end of the month due to a few days of warm weather, but have since decreased due to the cool weather.

Current weather conditions are again dominated by an off-shore high-pressure system. Cool temperatures and clear skies are forecasted during the early part of May. The 30-day weather outlook pattern is for normal precipitation and temperature conditions, but May precipitation is typically modest.

**Figure 2:** Calculated unimpaired flow at La Grange and the allocation of flows between the Districts and the City. Water available to the City for the period from October 1, 2007 through April 30<sup>th</sup>, 2008 is 58,298 acre-feet.



Unimpaired Flow at La Grange & Water Available to the City

The forecast indicates that the median amount of runoff that may occur this year is about 81.5% of the long-term median. The median forecast of April-to-July runoff is about 880 TAF, compared to the long-term median runoff for the April-to-July period of 1,080 TAF. For natural flow at La Grange, there is an 80 percent chance that the April-to-July natural runoff will be between 775 TAF and 1,000 TAF.





# **April-July Natural Flow at LaGrange**

| сс | HHWP Records    | DeGraca, Andrew     | Kehoe, Paula       | Samii, Camron     |  |  |  |
|----|-----------------|---------------------|--------------------|-------------------|--|--|--|
|    | Bauer, Leo      | Fong, Mike          | Levin, Ellen       | Sandkulla, Nicole |  |