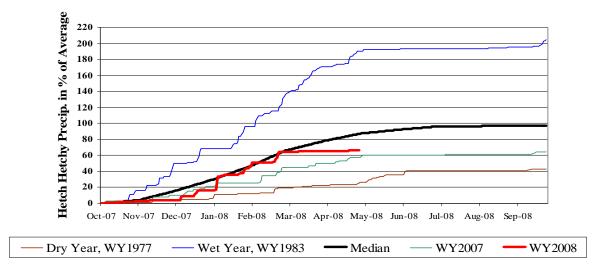

in the Stanislaus, San Joaquin, Walker, Mono Lake, Merced and Tuolumne basins, the April 1, 2008 snowpack was about 99.6 % of the season average. May 1<sup>st</sup> snow course measurements showed that current conditions are about 55 % of April 1<sup>st</sup> normal conditions.

<sup>5</sup>The precipitation index is computed using six Sierra precipitation stations and is an indicator of the wetness of the basin for the water year to date. The index is computed as the average of the six stations and is expressed in inches and in percent.

**Figure 1:** Water year 2008 cumulative precipitation received at Hetch Hetchy Reservoir through the end-of-month April. Precipitation curves for wet, dry, median, and WY 2007 years for the station at Hetch Hetchy are included for comparison purposes.



#### Precipitation at Hetch Hetchy: Water Year 2008

#### **Tuolumne Basin Unimpaired Inflow**

Unimpaired inflow to SFPUC reservoirs and Tuolumne River at La Grange as of April 30<sup>th</sup> is summarized below in Table 2. Water available to the City is also shown in Table 2.

| Table 2       Unimpaired Inflow       Acre-Feet   |                  |                     |                      |                          |                  |                                          |            |                       |  |  |  |  |  |
|---------------------------------------------------|------------------|---------------------|----------------------|--------------------------|------------------|------------------------------------------|------------|-----------------------|--|--|--|--|--|