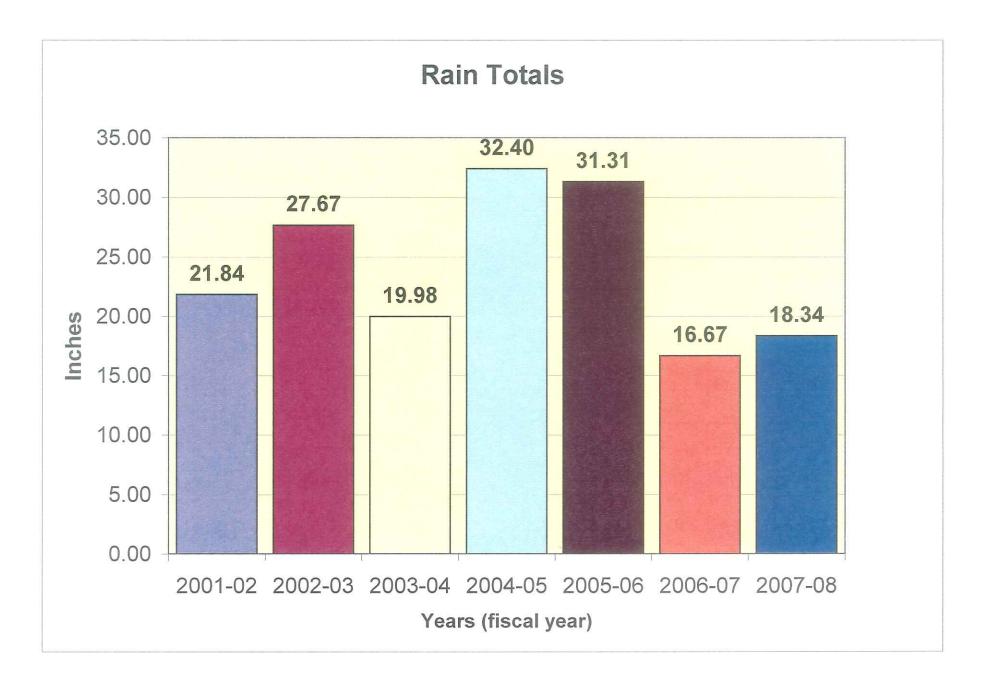

| 0     | 0     | 0     |      |      |
| 27         | 0.01 | 0    | 0    | 0    | 0    | 0.16 | 0.21  | 0     | 0     | 0     |      |      |
| 28         | 0.02 | 0    | 0.05 | 0    | 0    | 0.04 | 0.06  | 0     | 0.09  | 0     |      |      |
| 29         | 0.02 | 0    | 0.01 | 0    | 0    | 0.08 | 0.05  | 0.01  | 0.04  | 0     |      |      |
| 30         | 0    | 0    | 0    | 0    | 0    | 0    | 0.07  |       | 0     | 0     |      |      |
| 31         | 0    | 0    |      | 0    |      | 0    | 0.62  |       | 0     |       |      |      |
| Mon.Total  | 0.25 | 0.03 | 0.19 | 1.83 | 0.93 | 3.16 | 8.75  | 2.73  | 0.31  | 0.16  | 0.00 | 0.00 |
| Year Total | 0.25 | 0.28 | 0.47 | 2.30 | 3.23 | 6.39 | 15.14 | 17.87 | 18.18 | 18.34 |      |      |

Coastside County Water District







#### MONTHLY CLIMATOLOGICAL SUMMARY for APR. 2008

NAME: Office CITY: Half Moon Bay STATE: CA ELEV: 80 LAT: 37 38' 00" LONG: 122 25'59"

TEMPERATURE (°F), RAIN (in), WIND SPEED (mph)

| DAY | MEAN<br>TEMP   | HIGH  | TIME    | LOW  | TIME    | HEAT<br>DEG<br>DAYS | COOL<br>DEG<br>DAYS | RAIN    | AVG<br>WIND<br>SPEED | HIGH | TIME   | DOM<br>DIR |
|-----|----------------|-------|---------|------|---------|---------------------|---------------------|---------|----------------------|------|--------|------------|
| 1   | 52.1           | 63.8  | 10:30a  | 40.7 | 1:00a   | 12.9                | 0.0                 | 0.00    | 1.5                  | 10.0 | 11:00a | SSW        |
| 2   | 53.7           | 64.7  | 2:00p   | 43.0 | 3:00a   | 11.3                | 0.0                 | 0.00    | 0.