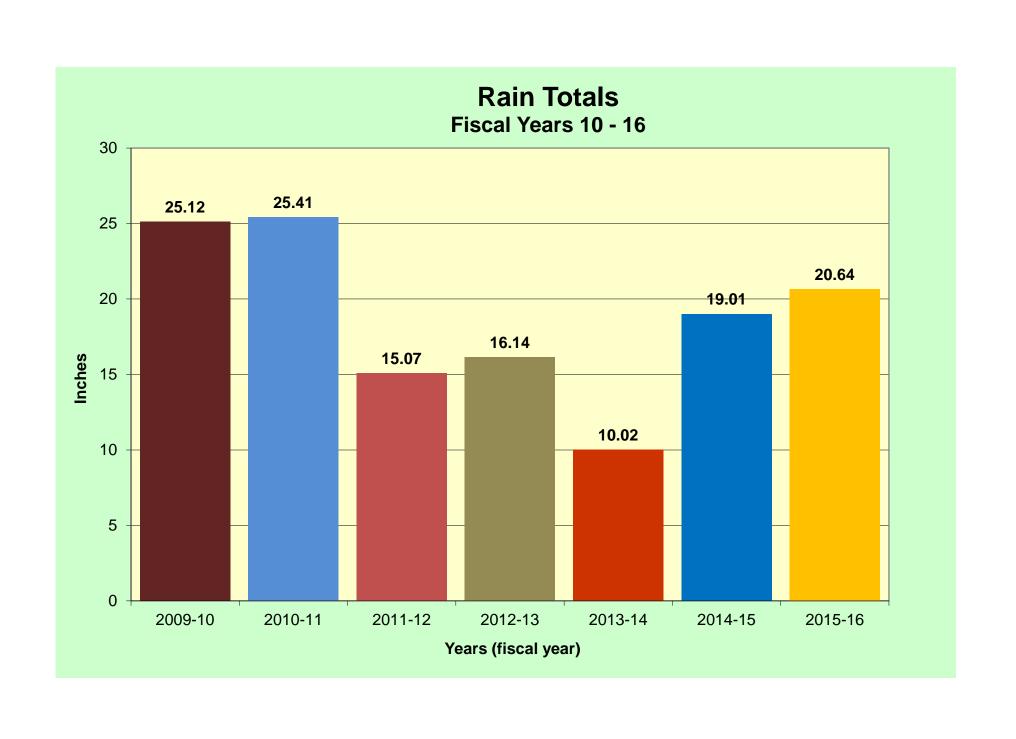

- **A.** Approval of disbursements for the month ending April 30, 2016: Claims: \$741,590.18; Payroll: \$88,632.49 for a total of \$830,222.67 (attachment)
  - > April 2016 Monthly Financial Claims reviewed & approved by President Glassberg
- **B.** Acceptance of Financial Reports (attachment)
- C. Approval of Minutes of April 12, 2016 Regular Board of Directors Meeting (attachment)
- **D.** Approval of Minutes of April 28, 2016 Special Board of Directors Meeting (attachment)
- E. Monthly Water Transfer Report (attachment)
- F. Installed Water Connection Capacity and Water Meters Report (attachment)
- **G.** Total CCWD Production Report (attachment)
- H. CCWD Monthly Sales by Category Report March 2016 (attachment)
- I. Monthly Emergency Main and Service Repairs Report (attachment)
- J. Rainfall Reports (attachment)