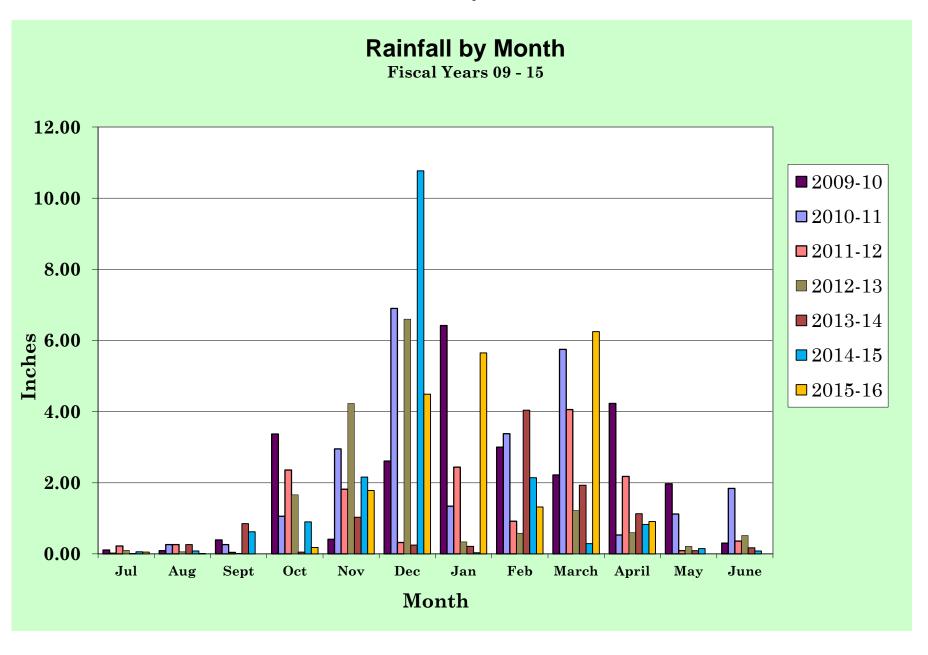

- **A.** Approval of disbursements for the month ending April 30, 2016: Claims: \$741,590.18; Payroll: \$88,632.49 for a total of \$830,222.67 (attachment)
  - > April 2016 Monthly Financial Claims reviewed & approved by President Glassberg
- **B.** Acceptance of Financial Reports (attachment)
- C. Approval of Minutes of April 12, 2016 Regular Board of Directors Meeting (attachment)
- **D.** Approval of Minutes of April 28, 2016 Special Board of Directors Meeting (attachment)
- E. Monthly Water Transfer Report (attachment)
- F. Installed Water Connection Capacity and Water Meters Report (attachment)
- **G.** Total CCWD Production Report (attachment)
- H. CCWD Monthly Sales by Category Report March 2016 (attachment)
- I. Monthly Emergency Main and Service Repairs Report (attachment)
- J. Rainfall Reports (attachment)