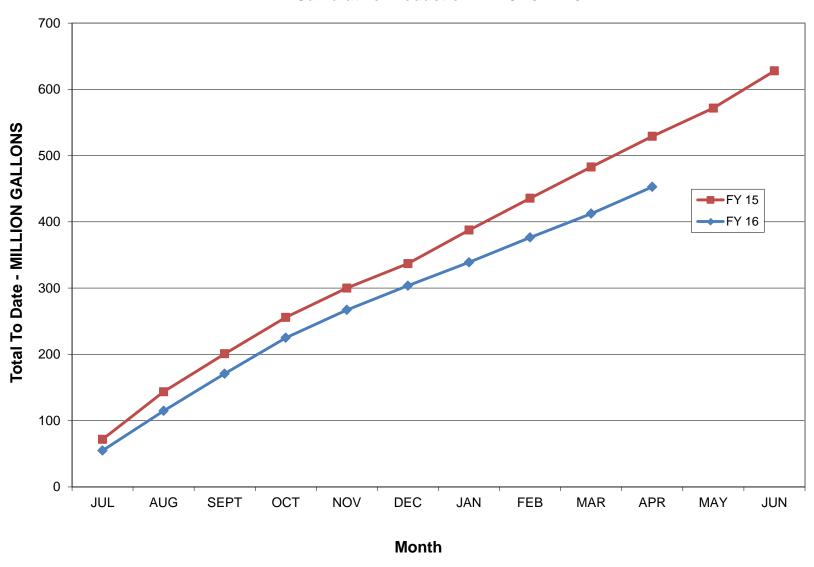

- **A.** Approval of disbursements for the month ending April 30, 2016: Claims: \$741,590.18; Payroll: \$88,632.49 for a total of \$830,222.67 (attachment)
  - > April 2016 Monthly Financial Claims reviewed & approved by President Glassberg
- **B.** Acceptance of Financial Reports (attachment)
- C. Approval of Minutes of April 12, 2016 Regular Board of Directors Meeting (attachment)
- **D.** Approval of Minutes of April 28, 2016 Special Board of Directors Meeting (attachment)
- E. Monthly Water Transfer Report (attachment)
- F. Installed Water Connection Capacity and Water Meters Report (attachment)
- **G.** Total CCWD Production Report (attachment)
- H. CCWD Monthly Sales by Category Report March 2016 (attachment)
- I. Monthly Emergency Main and Service Repairs Report (attachment)
- J. Rainfall Reports (attachment)