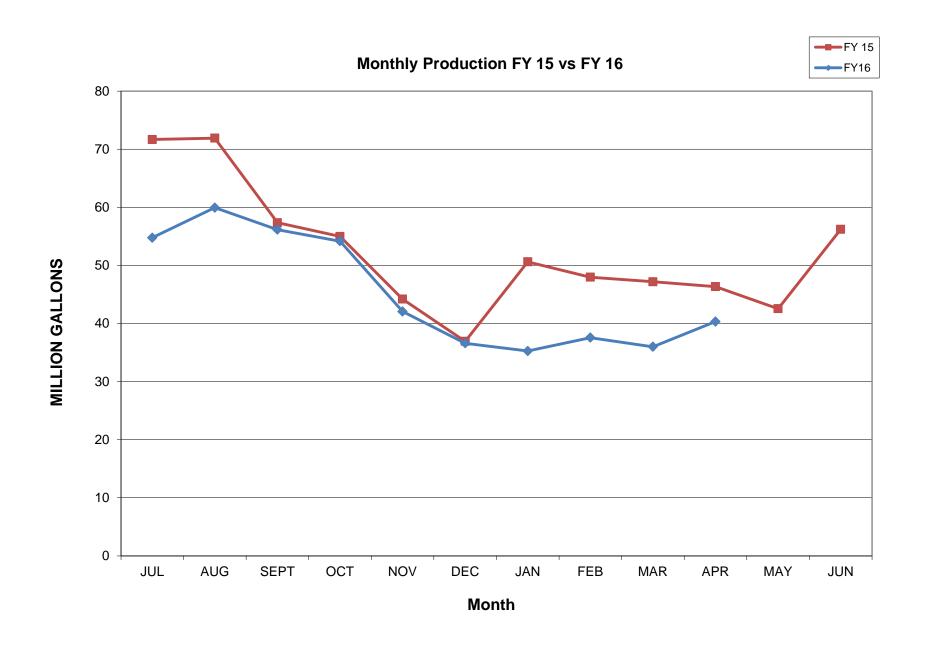

- **A.** Approval of disbursements for the month ending April 30, 2016: Claims: \$741,590.18; Payroll: \$88,632.49 for a total of \$830,222.67 (attachment)
  - > April 2016 Monthly Financial Claims reviewed & approved by President Glassberg
- **B.** Acceptance of Financial Reports (attachment)
- C. Approval of Minutes of April 12, 2016 Regular Board of Directors Meeting (attachment)
- **D.** Approval of Minutes of April 28, 2016 Special Board of Directors Meeting (attachment)
- E. Monthly Water Transfer Report (attachment)
- F. Installed Water Connection Capacity and Water Meters Report (attachment)
- **G.** Total CCWD Production Report (attachment)
- H. CCWD Monthly Sales by Category Report March 2016 (attachment)
- I. Monthly Emergency Main and Service Repairs Report (attachment)
- J. Rainfall Reports (attachment)