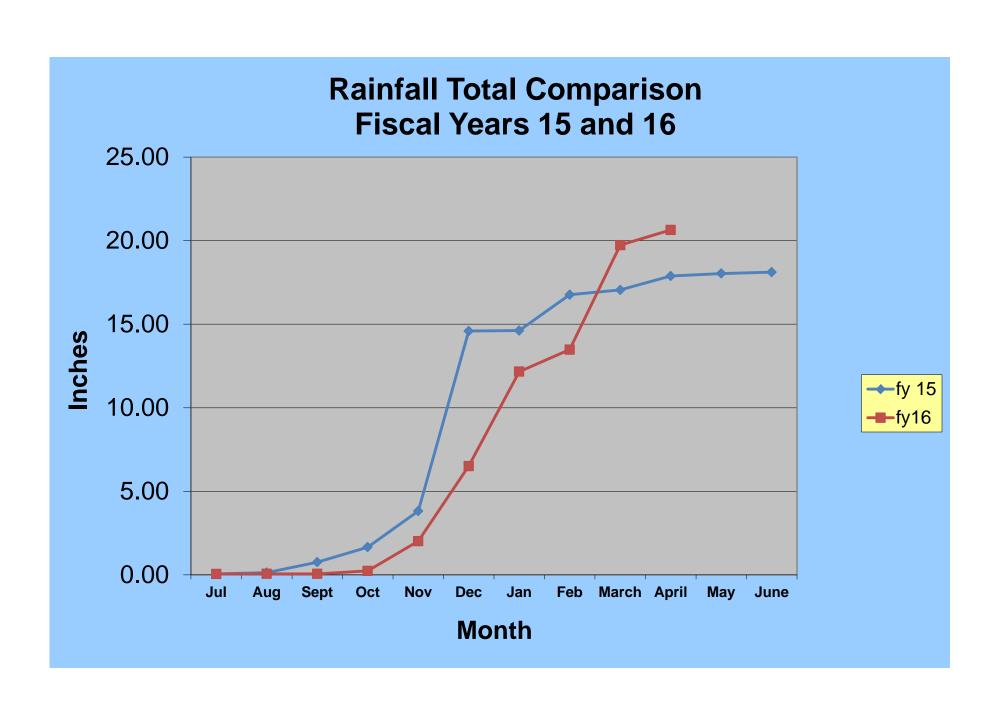

- **A.** Approval of disbursements for the month ending April 30, 2016: Claims: \$741,590.18; Payroll: \$88,632.49 for a total of \$830,222.67 (attachment)
  - > April 2016 Monthly Financial Claims reviewed & approved by President Glassberg
- **B.** Acceptance of Financial Reports (attachment)
- C. Approval of Minutes of April 12, 2016 Regular Board of Directors Meeting (attachment)
- **D.** Approval of Minutes of April 28, 2016 Special Board of Directors Meeting (attachment)
- E. Monthly Water Transfer Report (attachment)
- F. Installed Water Connection Capacity and Water Meters Report (attachment)
- **G.** Total CCWD Production Report (attachment)
- H. CCWD Monthly Sales by Category Report March 2016 (attachment)
- I. Monthly Emergency Main and Service Repairs Report (attachment)
- J. Rainfall Reports (attachment)