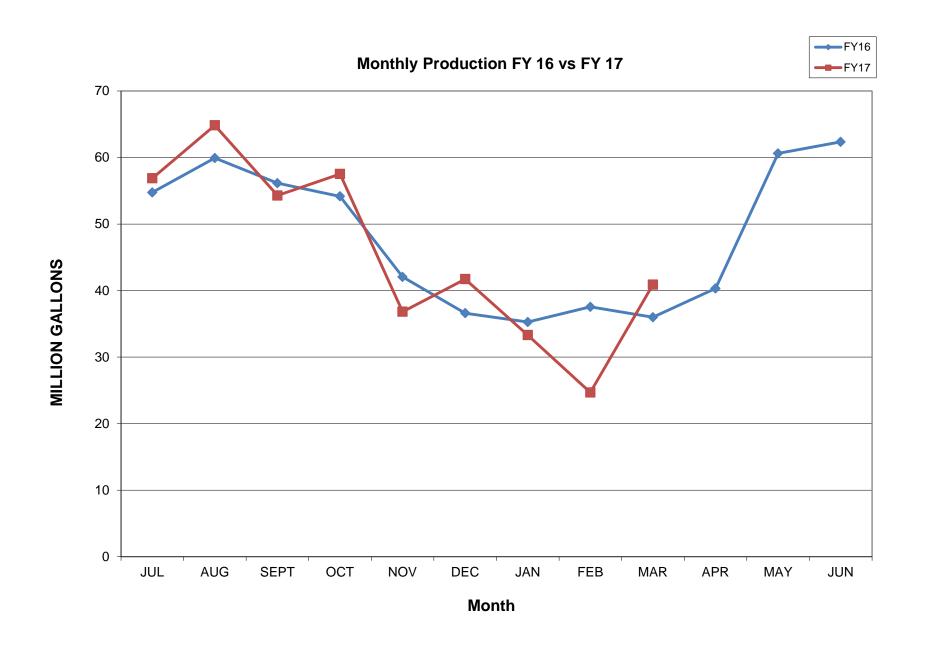

- A. Approval of disbursements for the month ending March 31, 2017:
  Claims: \$1,034.131.25; Payroll: \$88,604.75 for a total of \$1,122,736.00 (attachment)

  ➤ March 2017 Monthly Financial Claims reviewed and approved by Director Mickelsen
- **B.** Acceptance of Financial Reports (attachment)
- C. Approval of Minutes of March 14, 2017 Regular Board of Directors Meeting (attachment)
- **D.** Approval of Minutes of March 16, 2017 Special Board of Directors Meeting (attachment)
- E. Approval of Minutes of March 29, 2017 Special Board of Directors Meeting (attachment)
- F. Monthly Water Transfer Report (attachment)
- G. Installed Water Connection Capacity and Water Meters Report (attachment)
- H. Total CCWD Production Report (attachment)
- I. CCWD Monthly Sales by Category Report March 2017 (attachment)
- J. Monthly Emergency Main & Service Repairs Report and Water Line Flushing Report (attachment)
- K. Monthly Rainfall Reports (attachment)
- L. S.F.P.U.C. Hydrological Report for the month of February 2017 (attachment)