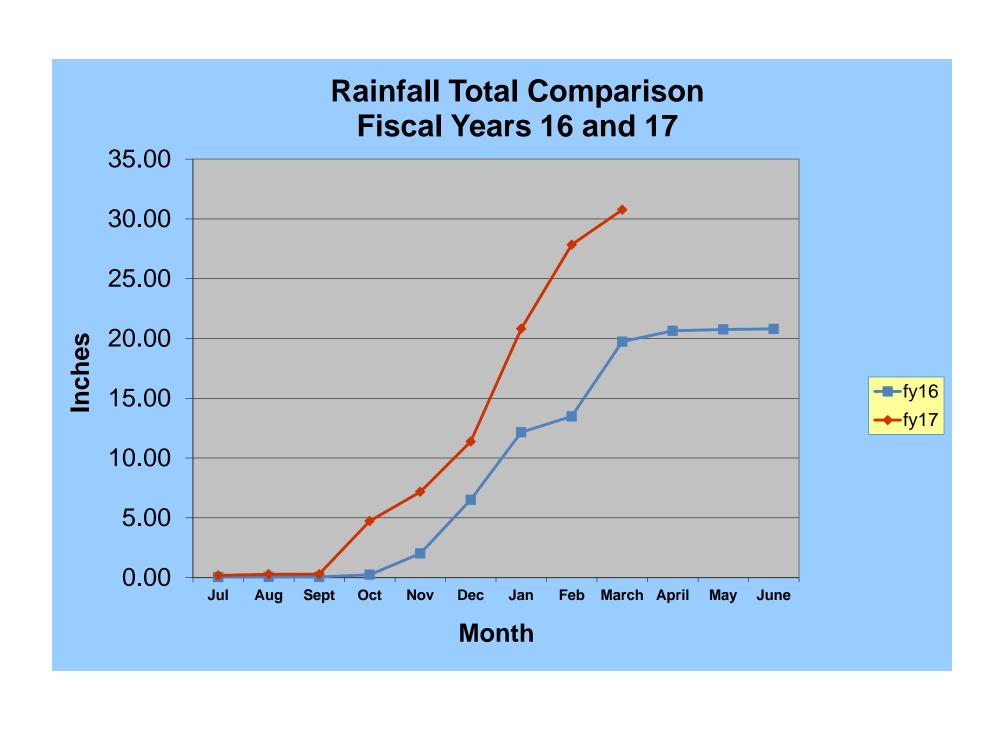

- A. Approval of disbursements for the month ending March 31, 2017:
  Claims: \$1,034.131.25; Payroll: \$88,604.75 for a total of \$1,122,736.00 (attachment)

  ➤ March 2017 Monthly Financial Claims reviewed and approved by Director Mickelsen
- **B.** Acceptance of Financial Reports (attachment)
- C. Approval of Minutes of March 14, 2017 Regular Board of Directors Meeting (attachment)
- **D.** Approval of Minutes of March 16, 2017 Special Board of Directors Meeting (attachment)
- E. Approval of Minutes of March 29, 2017 Special Board of Directors Meeting (attachment)
- F. Monthly Water Transfer Report (attachment)
- G. Installed Water Connection Capacity and Water Meters Report (attachment)
- H. Total CCWD Production Report (attachment)
- I. CCWD Monthly Sales by Category Report March 2017 (attachment)
- J. Monthly Emergency Main & Service Repairs Report and Water Line Flushing Report (attachment)
- K. Monthly Rainfall Reports (attachment)
- L. S.F.P.U.C. Hydrological Report for the month of February 2017 (attachment)