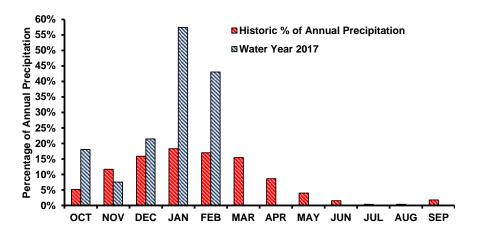

- A. Approval of disbursements for the month ending March 31, 2017:
  Claims: \$1,034.131.25; Payroll: \$88,604.75 for a total of \$1,122,736.00 (attachment)

  ➤ March 2017 Monthly Financial Claims reviewed and approved by Director Mickelsen
- **B.** Acceptance of Financial Reports (attachment)
- C. Approval of Minutes of March 14, 2017 Regular Board of Directors Meeting (attachment)
- **D.** Approval of Minutes of March 16, 2017 Special Board of Directors Meeting (attachment)
- E. Approval of Minutes of March 29, 2017 Special Board of Directors Meeting (attachment)
- F. Monthly Water Transfer Report (attachment)
- G. Installed Water Connection Capacity and Water Meters Report (attachment)
- H. Total CCWD Production Report (attachment)
- I. CCWD Monthly Sales by Category Report March 2017 (attachment)
- J. Monthly Emergency Main & Service Repairs Report and Water Line Flushing Report (attachment)
- K. Monthly Rainfall Reports (attachment)
- L. S.F.P.U.C. Hydrological Report for the month of February 2017 (attachment)