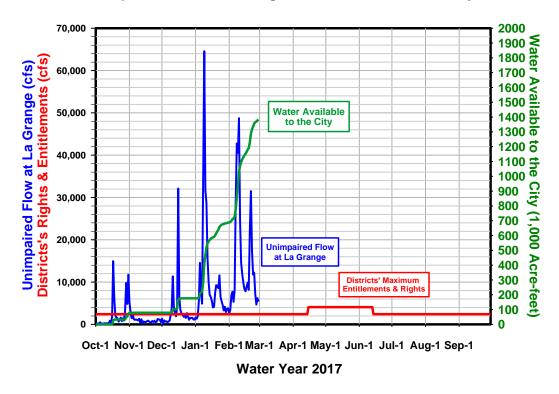

- A. Approval of disbursements for the month ending March 31, 2017:
  Claims: \$1,034.131.25; Payroll: \$88,604.75 for a total of \$1,122,736.00 (attachment)

  ➤ March 2017 Monthly Financial Claims reviewed and approved by Director Mickelsen
- **B.** Acceptance of Financial Reports (attachment)
- C. Approval of Minutes of March 14, 2017 Regular Board of Directors Meeting (attachment)
- **D.** Approval of Minutes of March 16, 2017 Special Board of Directors Meeting (attachment)
- E. Approval of Minutes of March 29, 2017 Special Board of Directors Meeting (attachment)
- F. Monthly Water Transfer Report (attachment)
- G. Installed Water Connection Capacity and Water Meters Report (attachment)
- H. Total CCWD Production Report (attachment)
- I. CCWD Monthly Sales by Category Report March 2017 (attachment)
- J. Monthly Emergency Main & Service Repairs Report and Water Line Flushing Report (attachment)
- K. Monthly Rainfall Reports (attachment)
- L. S.F.P.U.C. Hydrological Report for the month of February 2017 (attachment)