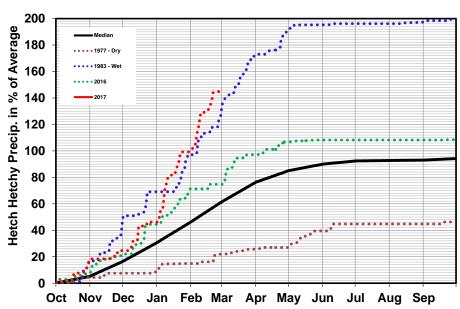

- A. Approval of disbursements for the month ending March 31, 2017:
  Claims: \$1,034.131.25; Payroll: \$88,604.75 for a total of \$1,122,736.00 (attachment)

  ➤ March 2017 Monthly Financial Claims reviewed and approved by Director Mickelsen
- **B.** Acceptance of Financial Reports (attachment)
- C. Approval of Minutes of March 14, 2017 Regular Board of Directors Meeting (attachment)
- **D.** Approval of Minutes of March 16, 2017 Special Board of Directors Meeting (attachment)
- E. Approval of Minutes of March 29, 2017 Special Board of Directors Meeting (attachment)
- F. Monthly Water Transfer Report (attachment)
- G. Installed Water Connection Capacity and Water Meters Report (attachment)
- H. Total CCWD Production Report (attachment)
- I. CCWD Monthly Sales by Category Report March 2017 (attachment)
- J. Monthly Emergency Main & Service Repairs Report and Water Line Flushing Report (attachment)
- K. Monthly Rainfall Reports (attachment)
- L. S.F.P.U.C. Hydrological Report for the month of February 2017 (attachment)