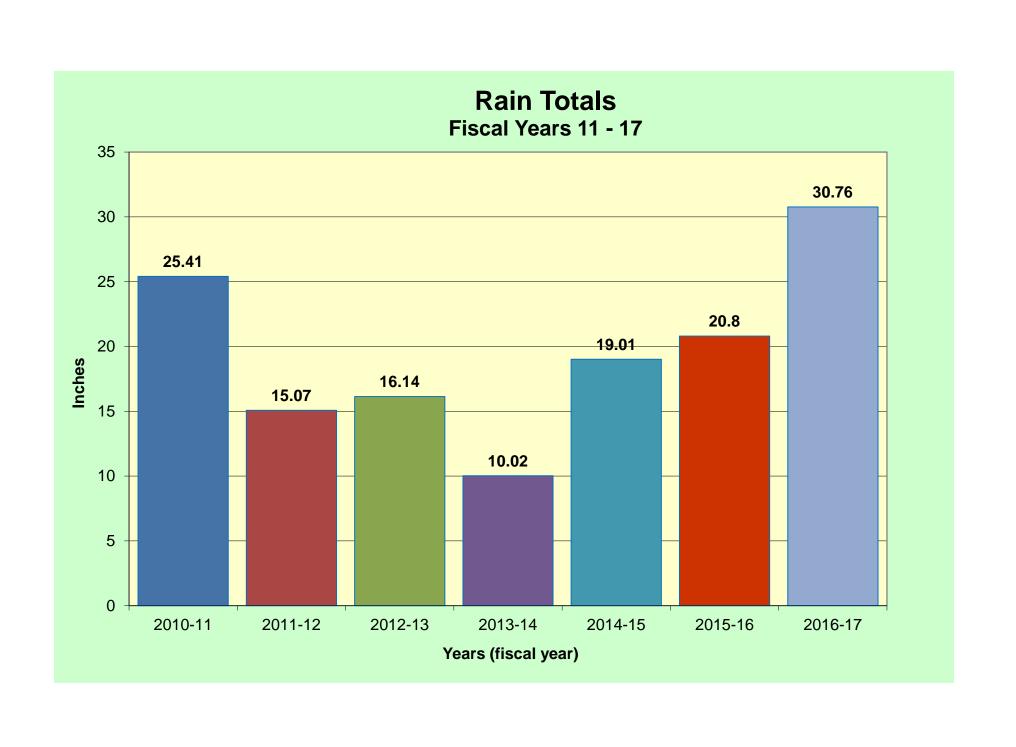

- A. Approval of disbursements for the month ending March 31, 2017:
  Claims: \$1,034.131.25; Payroll: \$88,604.75 for a total of \$1,122,736.00 (attachment)

  ➤ March 2017 Monthly Financial Claims reviewed and approved by Director Mickelsen
- **B.** Acceptance of Financial Reports (attachment)
- C. Approval of Minutes of March 14, 2017 Regular Board of Directors Meeting (attachment)
- **D.** Approval of Minutes of March 16, 2017 Special Board of Directors Meeting (attachment)
- E. Approval of Minutes of March 29, 2017 Special Board of Directors Meeting (attachment)
- F. Monthly Water Transfer Report (attachment)
- G. Installed Water Connection Capacity and Water Meters Report (attachment)
- H. Total CCWD Production Report (attachment)
- I. CCWD Monthly Sales by Category Report March 2017 (attachment)
- J. Monthly Emergency Main & Service Repairs Report and Water Line Flushing Report (attachment)
- K. Monthly Rainfall Reports (attachment)
- L. S.F.P.U.C. Hydrological Report for the month of February 2017 (attachment)