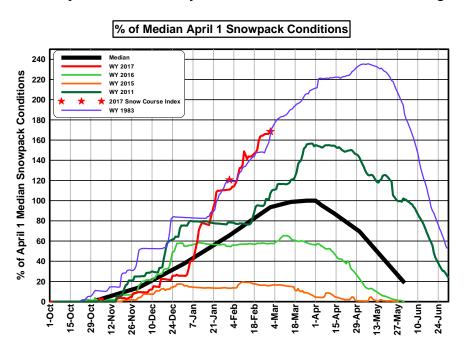

- A. Approval of disbursements for the month ending March 31, 2017:
  Claims: \$1,034.131.25; Payroll: \$88,604.75 for a total of \$1,122,736.00 (attachment)

  ➤ March 2017 Monthly Financial Claims reviewed and approved by Director Mickelsen
- **B.** Acceptance of Financial Reports (attachment)
- C. Approval of Minutes of March 14, 2017 Regular Board of Directors Meeting (attachment)
- **D.** Approval of Minutes of March 16, 2017 Special Board of Directors Meeting (attachment)
- E. Approval of Minutes of March 29, 2017 Special Board of Directors Meeting (attachment)
- F. Monthly Water Transfer Report (attachment)
- G. Installed Water Connection Capacity and Water Meters Report (attachment)
- H. Total CCWD Production Report (attachment)
- I. CCWD Monthly Sales by Category Report March 2017 (attachment)
- J. Monthly Emergency Main & Service Repairs Report and Water Line Flushing Report (attachment)
- K. Monthly Rainfall Reports (attachment)
- L. S.F.P.U.C. Hydrological Report for the month of February 2017 (attachment)