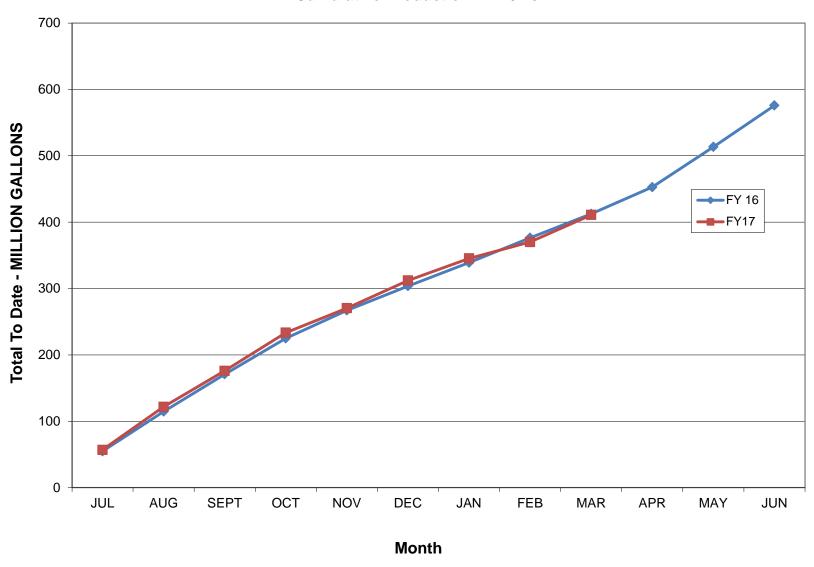

- A. Approval of disbursements for the month ending March 31, 2017:
  Claims: \$1,034.131.25; Payroll: \$88,604.75 for a total of \$1,122,736.00 (attachment)

  ➤ March 2017 Monthly Financial Claims reviewed and approved by Director Mickelsen
- **B.** Acceptance of Financial Reports (attachment)
- C. Approval of Minutes of March 14, 2017 Regular Board of Directors Meeting (attachment)
- **D.** Approval of Minutes of March 16, 2017 Special Board of Directors Meeting (attachment)
- E. Approval of Minutes of March 29, 2017 Special Board of Directors Meeting (attachment)
- F. Monthly Water Transfer Report (attachment)
- G. Installed Water Connection Capacity and Water Meters Report (attachment)
- H. Total CCWD Production Report (attachment)
- I. CCWD Monthly Sales by Category Report March 2017 (attachment)
- J. Monthly Emergency Main & Service Repairs Report and Water Line Flushing Report (attachment)
- K. Monthly Rainfall Reports (attachment)
- L. S.F.P.U.C. Hydrological Report for the month of February 2017 (attachment)