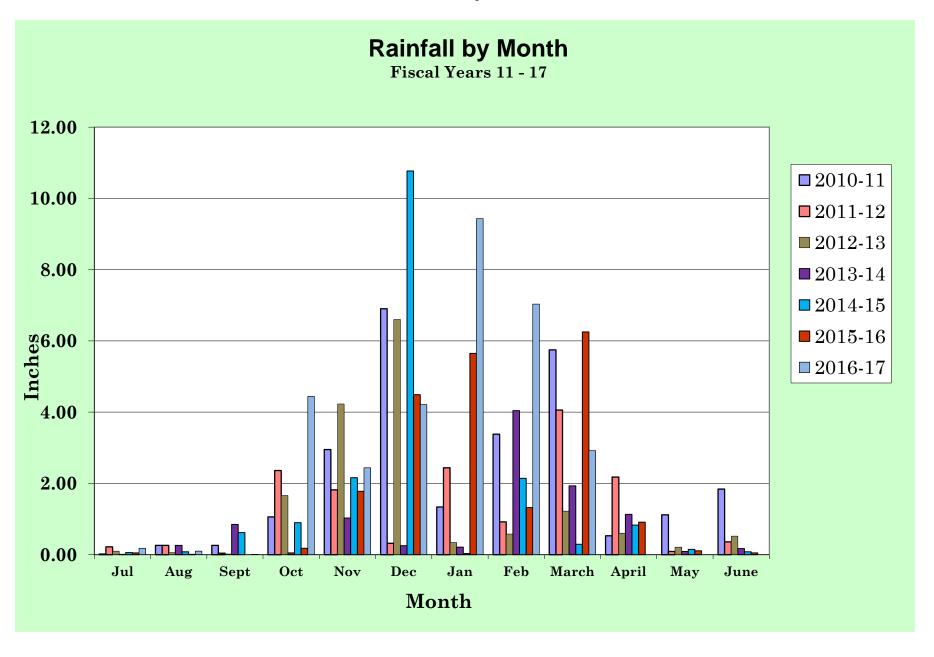

- A. Approval of disbursements for the month ending March 31, 2017:
  Claims: \$1,034.131.25; Payroll: \$88,604.75 for a total of \$1,122,736.00 (attachment)

  ➤ March 2017 Monthly Financial Claims reviewed and approved by Director Mickelsen
- **B.** Acceptance of Financial Reports (attachment)
- C. Approval of Minutes of March 14, 2017 Regular Board of Directors Meeting (attachment)
- **D.** Approval of Minutes of March 16, 2017 Special Board of Directors Meeting (attachment)
- E. Approval of Minutes of March 29, 2017 Special Board of Directors Meeting (attachment)
- F. Monthly Water Transfer Report (attachment)
- G. Installed Water Connection Capacity and Water Meters Report (attachment)
- H. Total CCWD Production Report (attachment)
- I. CCWD Monthly Sales by Category Report March 2017 (attachment)
- J. Monthly Emergency Main & Service Repairs Report and Water Line Flushing Report (attachment)
- K. Monthly Rainfall Reports (attachment)
- L. S.F.P.U.C. Hydrological Report for the month of February 2017 (attachment)