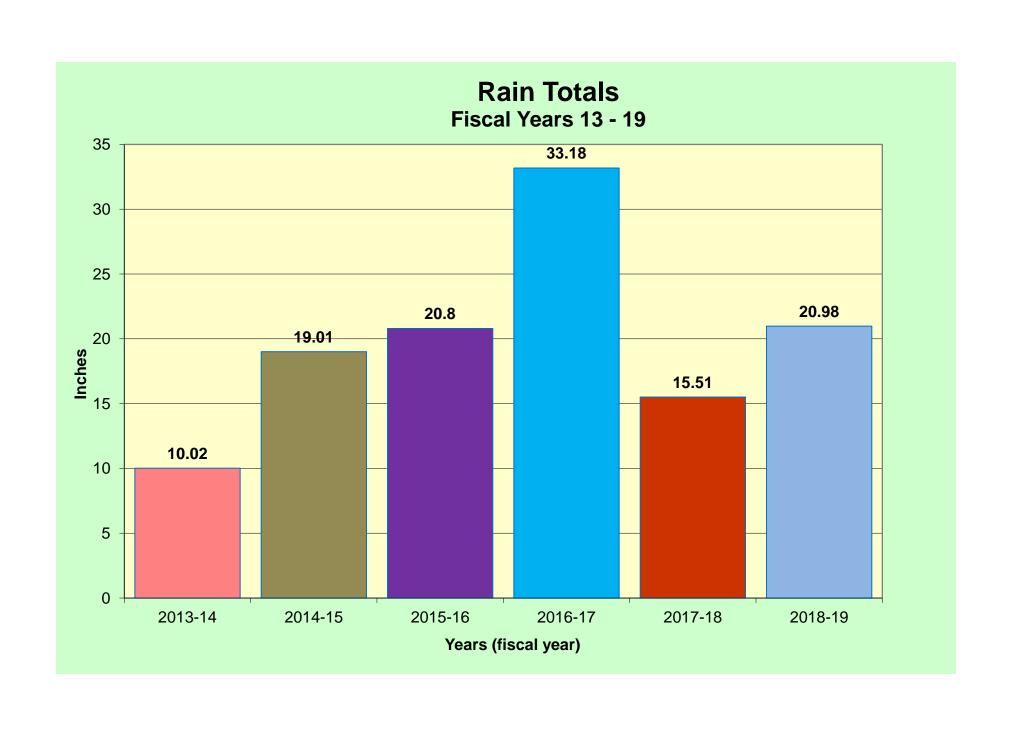

- **A.** Approval of disbursements for the month ending March 31, 2019: Claims: \$546,168.50; Payroll: \$105,999.55 for a total of \$652,168.05 (attachment) 

  ➤ March 2019 Monthly Financial Claims reviewed and approved by Director Mickelsen
- **B.** Acceptance of Financial Reports (attachment)
- C. Approval of Minutes of March 12, 2019 Regular Board of Directors Meeting (attachment)
- **D.** Approval of Minutes of March 12, 2019 Special Board of Directors Meeting (attachment)
- E. Installed Water Connection Capacity and Water Meters Report (attachment)
- F. Total CCWD Production Report (attachment)
- G. CCWD Monthly Sales by Category Report March 2019 (attachment)
- **H.** Monthly Planned Plant or Tank Discharge and New Water Line Flushing Report (attachment)
- I. Monthly Rainfall Reports (attachment)
- J. S.F.P.U.C. Hydrological Report for the month of February 2019 (attachment)
- K. Acceptance of Subdivision Utility System Ailanto Properties Pacific Ridge Subdivision, Pacific-Ridge-Phase II, Half Moon Bay (<u>attachment</u>)