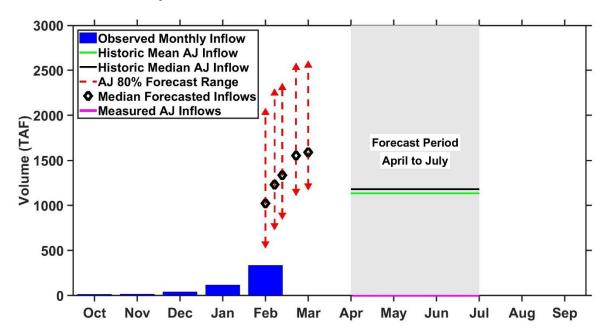

- **A.** Approval of disbursements for the month ending March 31, 2019: Claims: \$546,168.50; Payroll: \$105,999.55 for a total of \$652,168.05 (attachment) 

  ➤ March 2019 Monthly Financial Claims reviewed and approved by Director Mickelsen
- **B.** Acceptance of Financial Reports (attachment)
- C. Approval of Minutes of March 12, 2019 Regular Board of Directors Meeting (attachment)
- **D.** Approval of Minutes of March 12, 2019 Special Board of Directors Meeting (attachment)
- E. Installed Water Connection Capacity and Water Meters Report (attachment)
- F. Total CCWD Production Report (attachment)
- G. CCWD Monthly Sales by Category Report March 2019 (attachment)
- **H.** Monthly Planned Plant or Tank Discharge and New Water Line Flushing Report (attachment)
- I. Monthly Rainfall Reports (attachment)
- J. S.F.P.U.C. Hydrological Report for the month of February 2019 (attachment)
- K. Acceptance of Subdivision Utility System Ailanto Properties Pacific Ridge Subdivision, Pacific-Ridge-Phase II, Half Moon Bay (<u>attachment</u>)