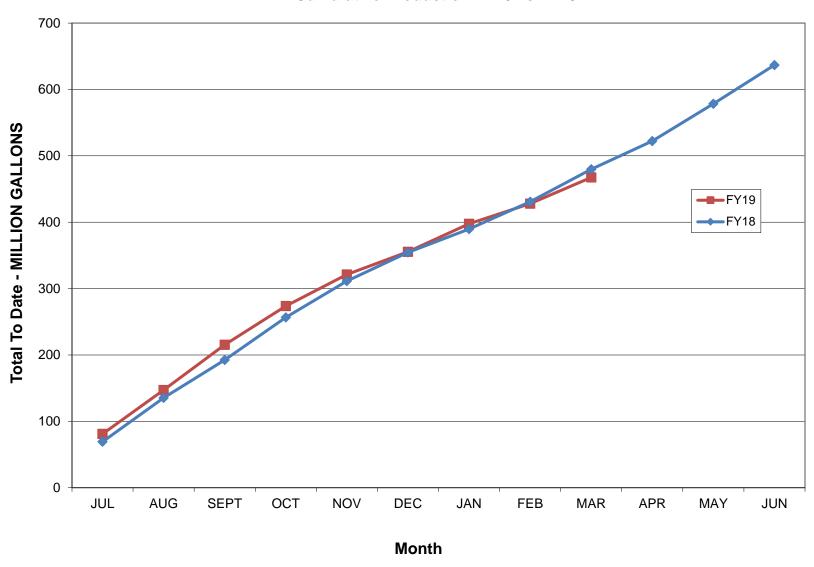

| 5.00                            | 59.01              | 2.64               | 56.37            |
| JUN                       | 2.71               | 17.64                  | 0.00                | 31.50              | 9.70                            | 61.55              | 3.23               | 58.32            |
| TOTAL                     | 21.90              | 231.64                 | 66.69               | 69.05              | 278.05                          | 667.33             | 38.03              | 629.30           |
| % ANNUAL TO DATE<br>TOTAL | 3.3%               | 34.7%                  | 10.0%               | 10.3%              | 41.7%                           | 100.0%             | 5.70%              | 94.3%            |



#### **Cumulative Production FY18 vs FY19**



#### Coastside County Water District Monthly Sales By Category (MG) FY2019

|                 | JUL    | AUG    | SEPT   | ост    | NOV    | DEC    | JAN    | FEB    | MAR    | APR | MAY | JUN | MG to<br>Date |
|-----------------|--------|--------|--------|--------|--------|--------|--------|--------|--------|-----|-----|-----|---------------|
| RESIDENTIAL     | 21.678 | 40.757 | 21.103 | 37.146 | 19.333 | 32.169 | 15.175 | 26.330 | 16.373 |     |     |     | 230.06        |
| COMMERCIAL      | 3.609  | 2.866  | 3.937  | 2.778  | 3.756  | 2.546  | 2.888  | 2.360  | 2.955  |     |     |     | 27.70         |
| RESTAURANT      | 1.749  | 1.600  | 1.657  | 1.277  | 1.531  | 1.224  | 1.340  | 1.230  | 1.433  |     |     |     | 13.04         |
| HOTELS/MOTELS   | 2.642  | 2.910  | 2.723  |