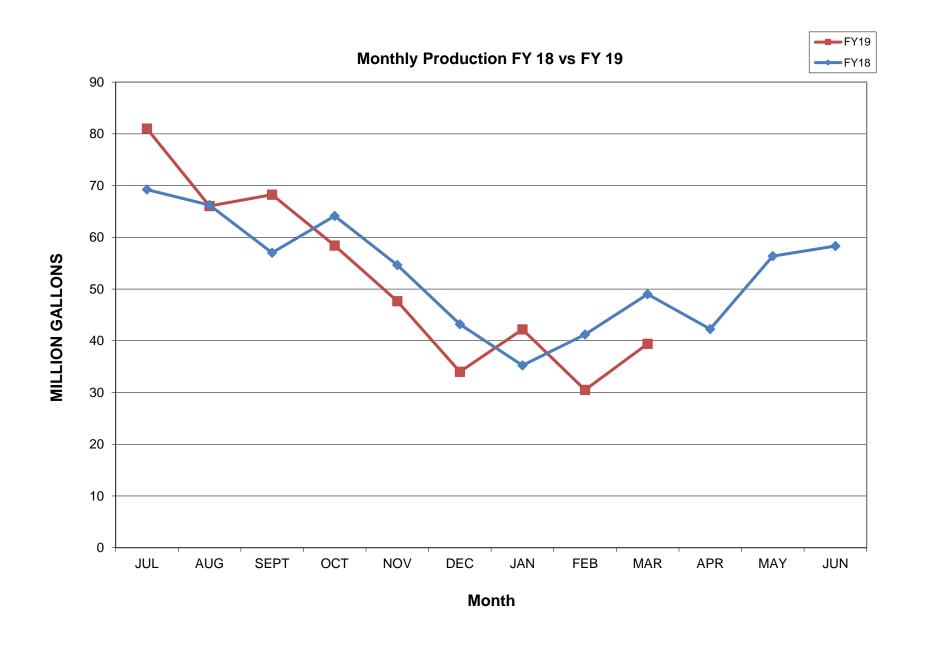

| 0.00                | 26.75              | 5.00                            | 59.01              | 2.64               | 56.37            |
| JUN                       | 2.71               | 17.64                  | 0.00                | 31.50              | 9.70                            | 61.55              | 3.23               | 58.32            |
| TOTAL                     | 21.90              | 231.64                 | 66.69               | 69.05              | 278.05                          | 667.33             | 38.03              | 629.30           |
| % ANNUAL TO DATE<br>TOTAL | 3.3%               | 34.7%                  | 10.0%               | 10.3%              | 41.7%                           | 100.0%             | 5.70%              | 94.3%            |



#### **Cumulative Production FY18 vs FY19**



#### Coastside County Water District Monthly Sales By Category (MG) FY2019

|                 | JUL    | AUG    | SEPT   | ост    | NOV    | DEC    | JAN    | FEB    | MAR    | APR | MAY | JUN | MG to<br>Date |
|-----------------|--------|--------|--------|--------|--------|--------|--------|--------|--------|-----|-----|-----|---------------|
| RESIDENTIAL     | 21.678 | 40.757 | 21.103 | 37.146 | 19.333 | 32.169 | 15.175 | 26.330 | 16.373 |     |     |     | 230.06        |
| COMMERCIAL      | 3.609  | 2.866  | 3.937  | 2.778  | 3.756  | 2.546  | 2.888  | 2.360  | 2.955  |     |     |     | 27.70         |
| RESTAURANT      | 1.749  | 1.600  | 1.657  | 1.277  | 1.531  | 1.224  | 1.340  | 1.230  | 1.433  |     |     |     | 13.04         |