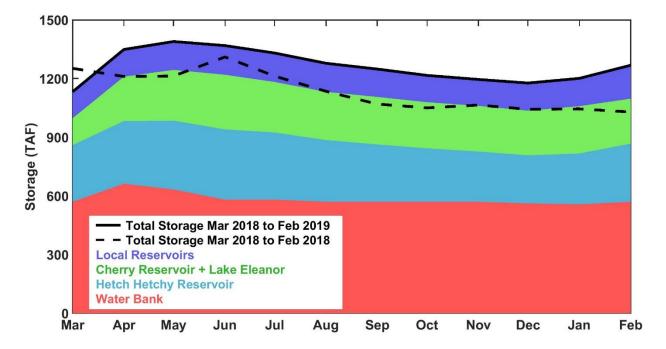

- **A.** Approval of disbursements for the month ending March 31, 2019: Claims: \$546,168.50; Payroll: \$105,999.55 for a total of \$652,168.05 (attachment) 

  ➤ March 2019 Monthly Financial Claims reviewed and approved by Director Mickelsen
- **B.** Acceptance of Financial Reports (attachment)
- C. Approval of Minutes of March 12, 2019 Regular Board of Directors Meeting (attachment)
- **D.** Approval of Minutes of March 12, 2019 Special Board of Directors Meeting (attachment)
- E. Installed Water Connection Capacity and Water Meters Report (attachment)
- F. Total CCWD Production Report (attachment)
- G. CCWD Monthly Sales by Category Report March 2019 (attachment)
- **H.** Monthly Planned Plant or Tank Discharge and New Water Line Flushing Report (attachment)
- I. Monthly Rainfall Reports (attachment)
- J. S.F.P.U.C. Hydrological Report for the month of February 2019 (attachment)
- K. Acceptance of Subdivision Utility System Ailanto Properties Pacific Ridge Subdivision, Pacific-Ridge-Phase II, Half Moon Bay (<u>attachment</u>)