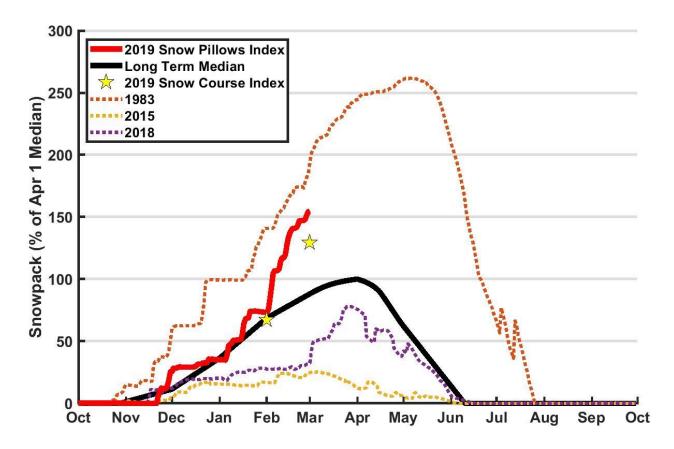

- **A.** Approval of disbursements for the month ending March 31, 2019: Claims: \$546,168.50; Payroll: \$105,999.55 for a total of \$652,168.05 (attachment) 

  ➤ March 2019 Monthly Financial Claims reviewed and approved by Director Mickelsen
- **B.** Acceptance of Financial Reports (attachment)
- C. Approval of Minutes of March 12, 2019 Regular Board of Directors Meeting (attachment)
- **D.** Approval of Minutes of March 12, 2019 Special Board of Directors Meeting (attachment)
- E. Installed Water Connection Capacity and Water Meters Report (attachment)
- F. Total CCWD Production Report (attachment)
- G. CCWD Monthly Sales by Category Report March 2019 (attachment)
- **H.** Monthly Planned Plant or Tank Discharge and New Water Line Flushing Report (attachment)
- I. Monthly Rainfall Reports (attachment)
- J. S.F.P.U.C. Hydrological Report for the month of February 2019 (attachment)
- K. Acceptance of Subdivision Utility System Ailanto Properties Pacific Ridge Subdivision, Pacific-Ridge-Phase II, Half Moon Bay (<u>attachment</u>)