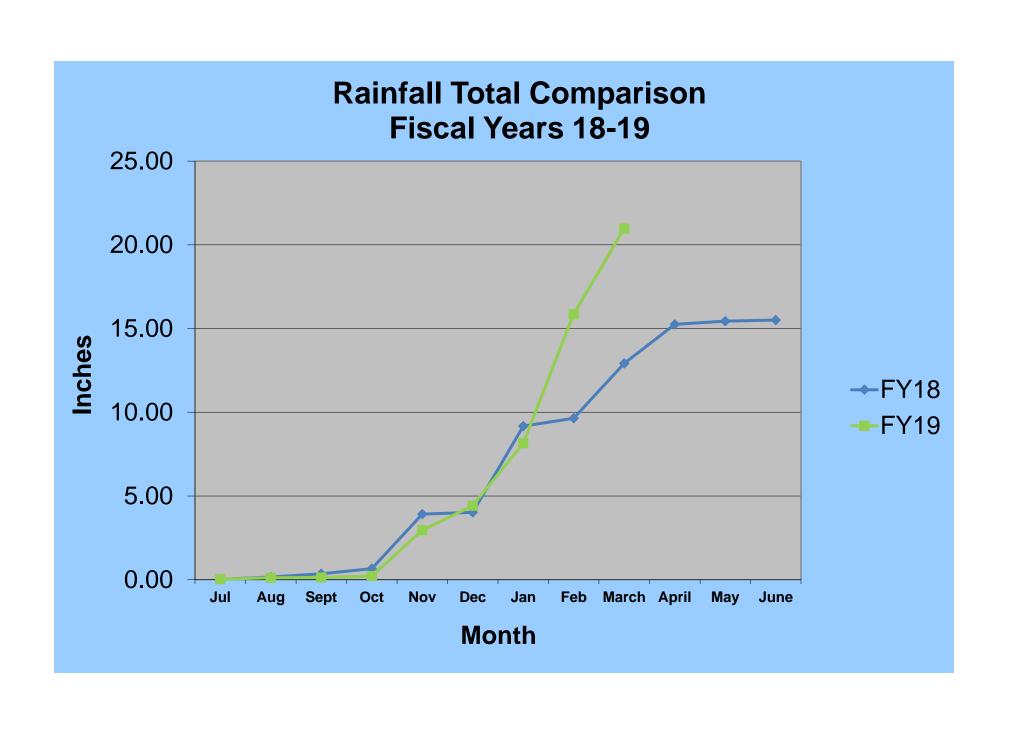

- **A.** Approval of disbursements for the month ending March 31, 2019: Claims: \$546,168.50; Payroll: \$105,999.55 for a total of \$652,168.05 (attachment) 

  ➤ March 2019 Monthly Financial Claims reviewed and approved by Director Mickelsen
- **B.** Acceptance of Financial Reports (attachment)
- C. Approval of Minutes of March 12, 2019 Regular Board of Directors Meeting (attachment)
- **D.** Approval of Minutes of March 12, 2019 Special Board of Directors Meeting (attachment)
- E. Installed Water Connection Capacity and Water Meters Report (attachment)
- F. Total CCWD Production Report (attachment)
- G. CCWD Monthly Sales by Category Report March 2019 (attachment)
- **H.** Monthly Planned Plant or Tank Discharge and New Water Line Flushing Report (attachment)
- I. Monthly Rainfall Reports (attachment)
- J. S.F.P.U.C. Hydrological Report for the month of February 2019 (attachment)
- K. Acceptance of Subdivision Utility System Ailanto Properties Pacific Ridge Subdivision, Pacific-Ridge-Phase II, Half Moon Bay (<u>attachment</u>)