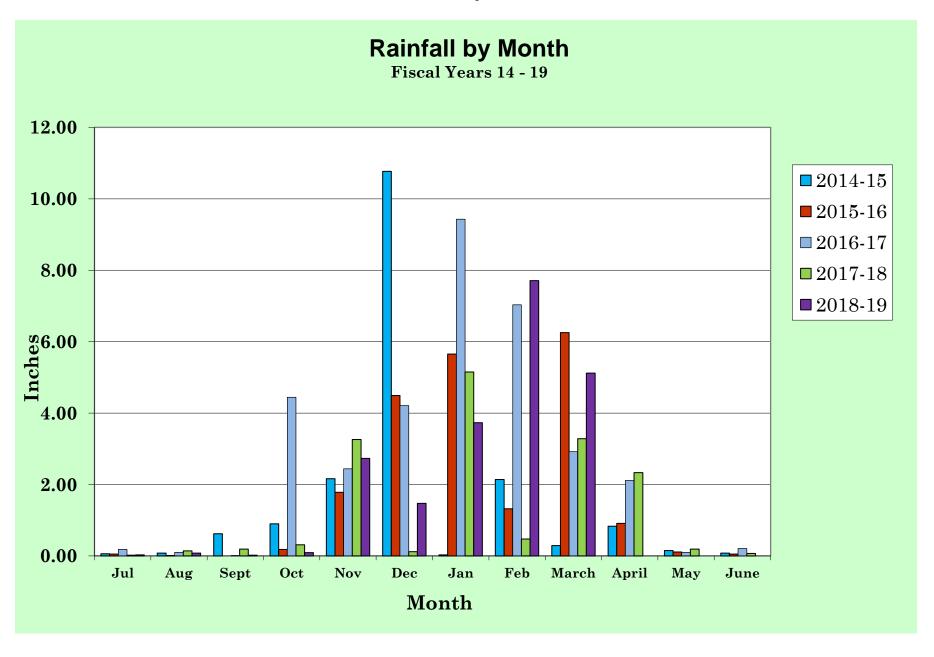

|     |      |
| 27         | 0         | 0    | 0    | 0    | 0.08 | 0    | 0    | 0.8   | 0.02  |       |     |      |
| 28         | 0         | 0.02 | 0    | 0    | 0.43 | 0    | 0    | 0.42  | 0.1   |       |     |      |
| 29         | 0         | 0    | 0    | 0.01 | 0.33 | 0    | 0.03 |       | 0     |       |     |      |
| 30         | 0         | 0    | 0    | 0    | 0    | 0    | 0.24 |       | 0     |       |     |      |
| 31         | 0         | 0    |      | 0    |      | 0    | 0.21 |       | 0     |       |     |      |
| Mon.Total  | 0.03      | 0.08 | 0.02 | 0.09 | 2.73 | 1.47 | 3.73 | 7.71  | 5.12  |       |     |      |
| Year Total | 0.03      | 0.11 | 0.13 | 0.22 | 2.95 | 4.42 | 8.15 | 15.86 | 20.98 |       |     |      |

# Coastside County Water District







## San Francisco Public Utilities Commission Hydrological Conditions Report February 2019

J.Chester, C.Graham, N.Waelty R.Walters March 8, 2019



At the conclusion of the 2019 Mountain Tunnel Shutdown, Hetch Hetchy engineering, surveying and water operations crews inspected Moccasin Power Tunnel. Moccasin Power Tunnel runs ~1 mile between Priest Reservoir and the West Portal Valve House, directly upstream of the Moccasin Powerhouse Penstocks. Inspected facilities include the Priest Bypass Valve (upper left), Moccasin Power Tunnel (upper right), Moccasin Surge Tower and Rock Trap (lower left) and West Portal Butterfly Valves (lower right). All facilities were found to be in satisfactory condition for continued operation, however, future capital projects are required to rehabilitate