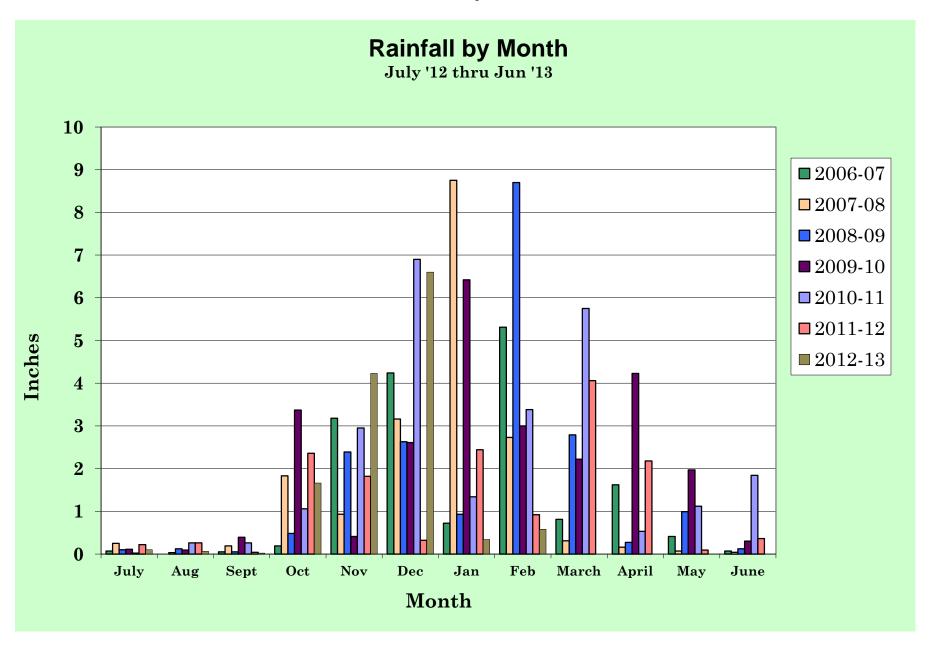

- **A.** Approval of disbursements for the month ending February 28, 2013: Claims: \$621,662.14; Payroll: \$73,130.01 for a total of \$694,792.17 (attachment)
- **B.** Acceptance of Financial Reports (attachment)
- C. Approval of Minutes of February 12, 2013 Regular Board of Directors Meeting (attachment)
- **D.** Approval of Minutes of February 28, 2013 Special Board of Directors Meeting (attachment)
- E. Installed Water Connection Capacity and Water Meters Report (attachment)
- **F.** Total CCWD Production Report (<u>attachment</u>)
- **G.** CCWD Monthly Sales by Category Corrected Report January 2013 (attachment)
- H. CCWD Monthly Sales by Category Report February 2013 (attachment)
- I. February 2013 Leak Report (<u>attachment</u>)
- J. Rainfall Reports (<u>attachment</u>)
- K. San Francisco Public Utilities Commission Hydrological Report for February 2013 (attachment)
- L. Notice of Completion Railroad Avenue Pipeline Replacement Project (attachment)