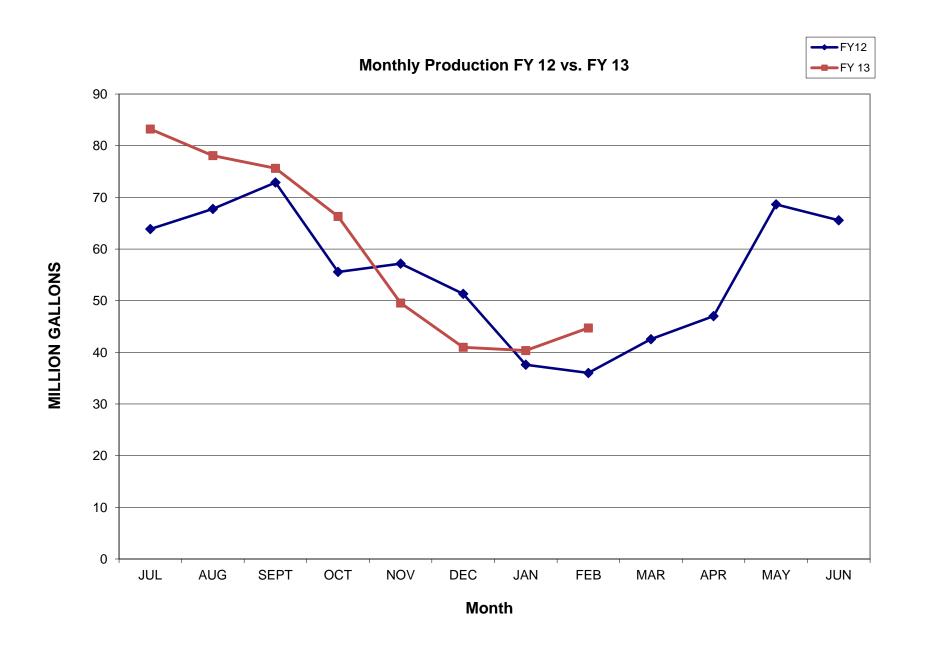

- **A.** Approval of disbursements for the month ending February 28, 2013: Claims: \$621,662.14; Payroll: \$73,130.01 for a total of \$694,792.17 (attachment)
- **B.** Acceptance of Financial Reports (attachment)
- C. Approval of Minutes of February 12, 2013 Regular Board of Directors Meeting (attachment)
- **D.** Approval of Minutes of February 28, 2013 Special Board of Directors Meeting (attachment)
- E. Installed Water Connection Capacity and Water Meters Report (attachment)
- **F.** Total CCWD Production Report (<u>attachment</u>)
- **G.** CCWD Monthly Sales by Category Corrected Report January 2013 (attachment)
- H. CCWD Monthly Sales by Category Report February 2013 (attachment)
- I. February 2013 Leak Report (<u>attachment</u>)
- J. Rainfall Reports (<u>attachment</u>)
- K. San Francisco Public Utilities Commission Hydrological Report for February 2013 (attachment)
- L. Notice of Completion Railroad Avenue Pipeline Replacement Project (attachment)