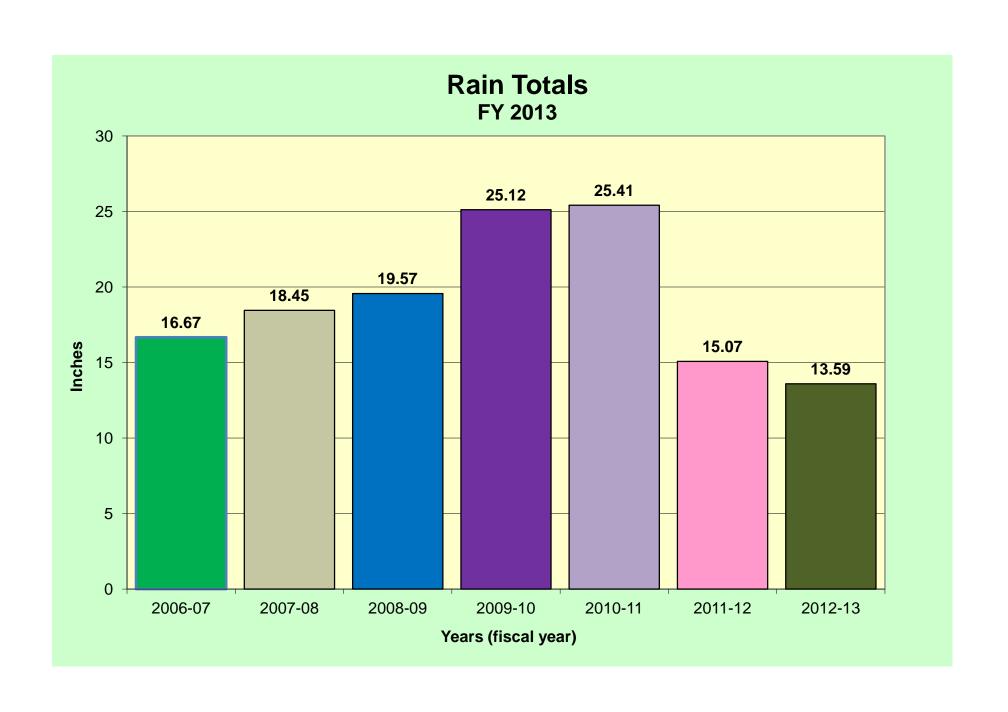

- **A.** Approval of disbursements for the month ending February 28, 2013: Claims: \$621,662.14; Payroll: \$73,130.01 for a total of \$694,792.17 (attachment)
- **B.** Acceptance of Financial Reports (attachment)
- C. Approval of Minutes of February 12, 2013 Regular Board of Directors Meeting (attachment)
- **D.** Approval of Minutes of February 28, 2013 Special Board of Directors Meeting (attachment)
- E. Installed Water Connection Capacity and Water Meters Report (attachment)
- **F.** Total CCWD Production Report (<u>attachment</u>)
- **G.** CCWD Monthly Sales by Category Corrected Report January 2013 (attachment)
- H. CCWD Monthly Sales by Category Report February 2013 (attachment)
- I. February 2013 Leak Report (<u>attachment</u>)
- J. Rainfall Reports (<u>attachment</u>)
- K. San Francisco Public Utilities Commission Hydrological Report for February 2013 (attachment)
- L. Notice of Completion Railroad Avenue Pipeline Replacement Project (attachment)