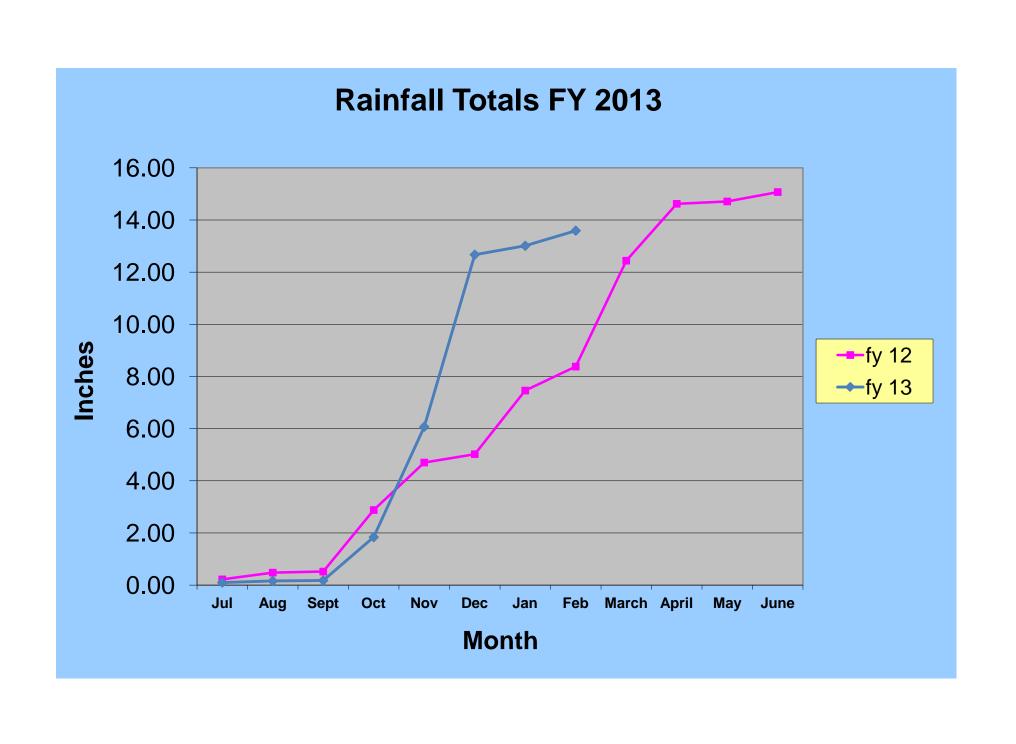

- **A.** Approval of disbursements for the month ending February 28, 2013: Claims: \$621,662.14; Payroll: \$73,130.01 for a total of \$694,792.17 (attachment)
- **B.** Acceptance of Financial Reports (attachment)
- C. Approval of Minutes of February 12, 2013 Regular Board of Directors Meeting (attachment)
- **D.** Approval of Minutes of February 28, 2013 Special Board of Directors Meeting (attachment)
- E. Installed Water Connection Capacity and Water Meters Report (attachment)
- **F.** Total CCWD Production Report (<u>attachment</u>)
- **G.** CCWD Monthly Sales by Category Corrected Report January 2013 (attachment)
- H. CCWD Monthly Sales by Category Report February 2013 (attachment)
- I. February 2013 Leak Report (<u>attachment</u>)
- J. Rainfall Reports (<u>attachment</u>)
- K. San Francisco Public Utilities Commission Hydrological Report for February 2013 (attachment)
- L. Notice of Completion Railroad Avenue Pipeline Replacement Project (attachment)