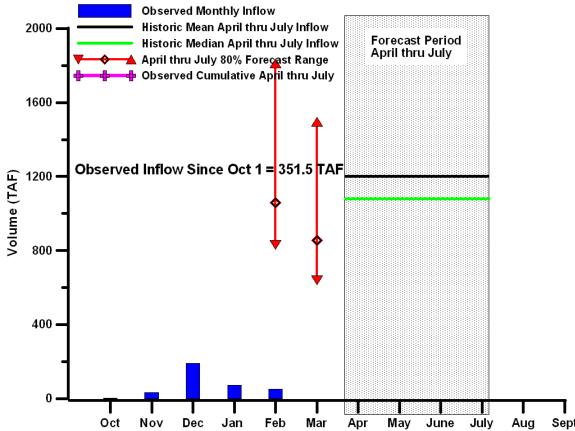

- **A.** Approval of disbursements for the month ending February 28, 2013: Claims: \$621,662.14; Payroll: \$73,130.01 for a total of \$694,792.17 (attachment)
- **B.** Acceptance of Financial Reports (attachment)
- C. Approval of Minutes of February 12, 2013 Regular Board of Directors Meeting (attachment)
- **D.** Approval of Minutes of February 28, 2013 Special Board of Directors Meeting (attachment)
- E. Installed Water Connection Capacity and Water Meters Report (attachment)
- **F.** Total CCWD Production Report (<u>attachment</u>)
- **G.** CCWD Monthly Sales by Category Corrected Report January 2013 (attachment)
- H. CCWD Monthly Sales by Category Report February 2013 (attachment)
- I. February 2013 Leak Report (<u>attachment</u>)
- J. Rainfall Reports (<u>attachment</u>)
- K. San Francisco Public Utilities Commission Hydrological Report for February 2013 (attachment)
- L. Notice of Completion Railroad Avenue Pipeline Replacement Project (attachment)