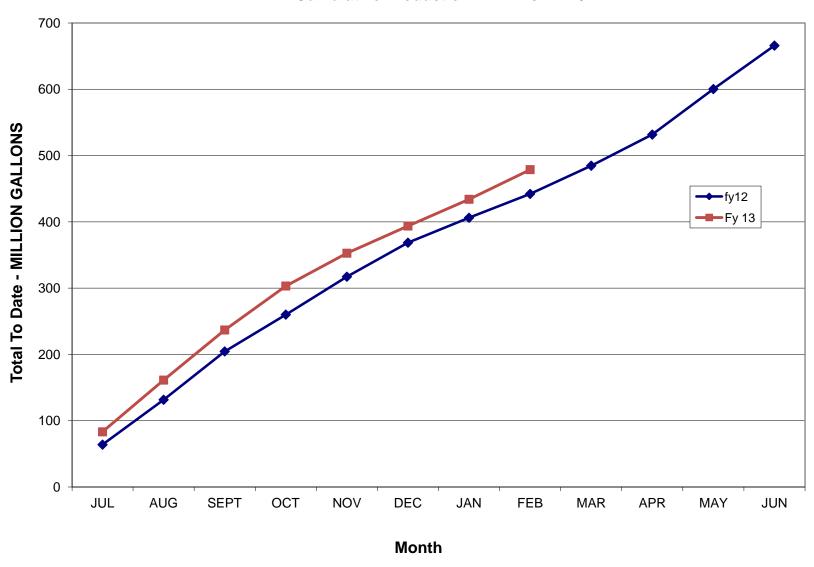

- **A.** Approval of disbursements for the month ending February 28, 2013: Claims: \$621,662.14; Payroll: \$73,130.01 for a total of \$694,792.17 (attachment)
- **B.** Acceptance of Financial Reports (attachment)
- C. Approval of Minutes of February 12, 2013 Regular Board of Directors Meeting (attachment)
- **D.** Approval of Minutes of February 28, 2013 Special Board of Directors Meeting (attachment)
- E. Installed Water Connection Capacity and Water Meters Report (attachment)
- **F.** Total CCWD Production Report (<u>attachment</u>)
- **G.** CCWD Monthly Sales by Category Corrected Report January 2013 (attachment)
- H. CCWD Monthly Sales by Category Report February 2013 (attachment)
- I. February 2013 Leak Report (<u>attachment</u>)
- J. Rainfall Reports (<u>attachment</u>)
- K. San Francisco Public Utilities Commission Hydrological Report for February 2013 (attachment)
- L. Notice of Completion Railroad Avenue Pipeline Replacement Project (attachment)