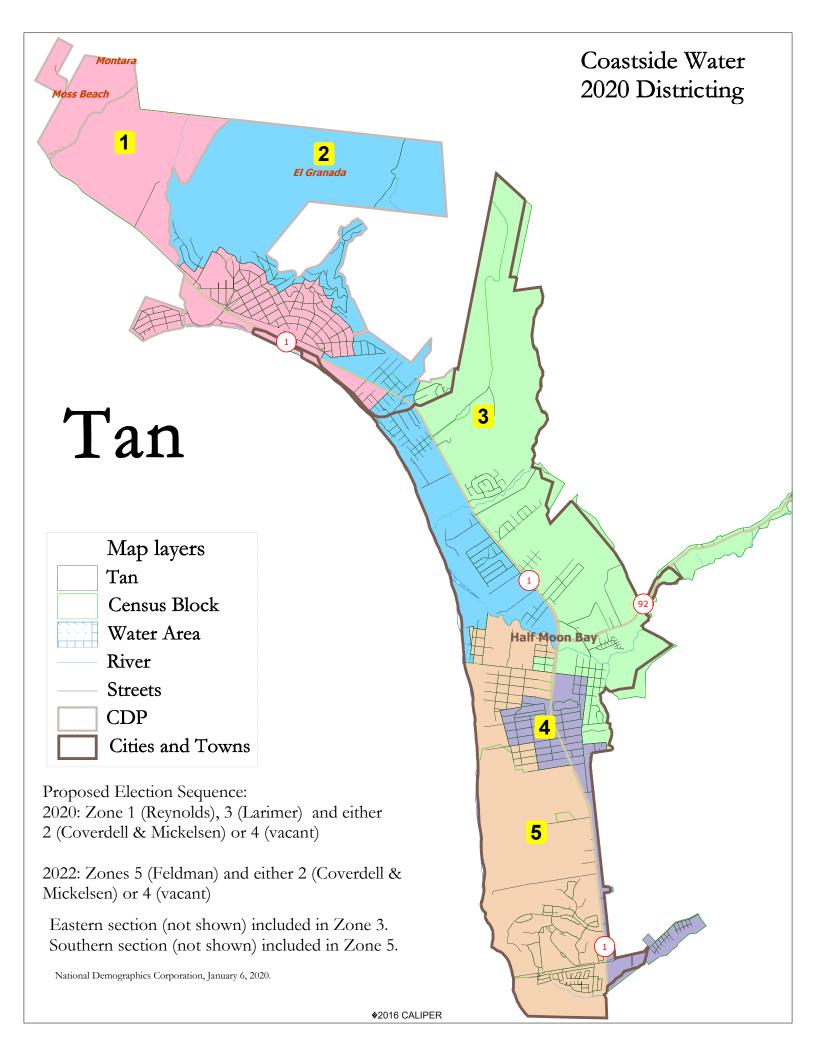

1. This is the third public hearing to discuss the California Voting Rights Act, and to present these draft maps of five (5) electoral zones for election of members of the Board of Directors; public input on draft maps and order of elections.

- 2. Review remaining dates and steps in the process leading to the adoption of the Ordinance transitioning to zone-based elections, currently planned for February 11, 2020.
  - A. Public Hearings to Solicit Public Input:
    - 1. January 28, 2020 at 6:00 p.m.: Presentation of one or more draft maps of five (5) electoral zones for election of members of the Board of Directors; Public Input on maps and order of elections.
    - 2. February 11, 2020 at 6:00 p.m.: Presentation of one or more draft maps of five (5) electoral zones for election of members of the Board of Directors; Public Input on maps and order of elections.
- 3. Board of Directors meeting of February 11, 2020 at 7:00 p.m.: After receiving additional public input, the Board by ordinance will choose one of the draft electoral maps and will decide which three (3) of the five (5) new zones will elect a Board member in 2020, and which two (2) of the five (5) new zones will elect a Board member in 2022.
- 4. Adjournment