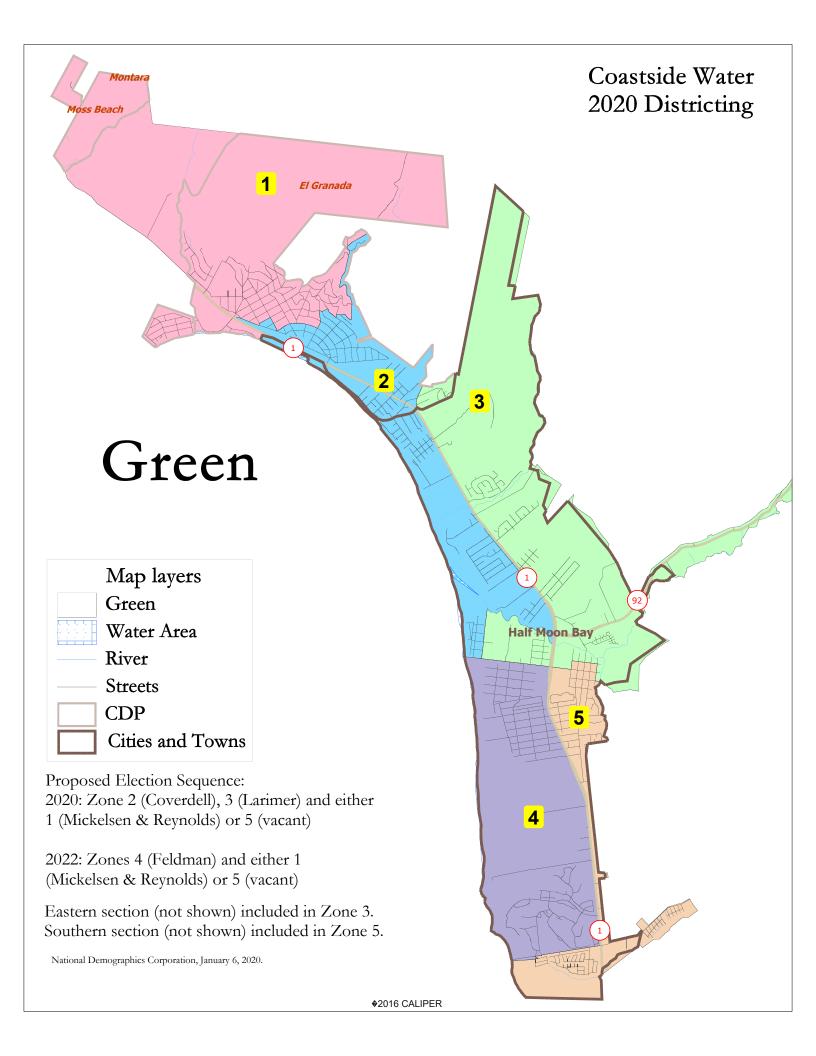

1. This is the third public hearing to discuss the California Voting Rights Act, and to present these draft maps of five (5) electoral zones for election of members of the Board of Directors; public input on draft maps and order of elections.

- 2. Review remaining dates and steps in the process leading to the adoption of the Ordinance transitioning to zone-based elections, currently planned for February 11, 2020.
  - A. Public Hearings to Solicit Public Input:
    - 1. January 28, 2020 at 6:00 p.m.: Presentation of one or more draft maps of five (5) electoral zones for election of members of the Board of Directors; Public Input on maps and order of elections.
    - 2. February 11, 2020 at 6:00 p.m.: Presentation of one or more draft maps of five (5) electoral zones for election of members of the Board of Directors; Public Input on maps and order of elections.
- 3. Board of Directors meeting of February 11, 2020 at 7:00 p.m.: After receiving additional public input, the Board by ordinance will choose one of the draft electoral maps and will decide which three (3) of the five (5) new zones will elect a Board member in 2020, and which two (2) of the five (5) new zones will elect a Board member in 2022.
- 4. Adjournment

| Coastside Water - Green Map        |                                |               |            |       |        |        |        |  |
|------------------------------------|--------------------------------|---------------|------------|-------|--------|--------|--------|--|
| District                           |                                | 1             | 2          | 3     | 4      | 5      | Total  |  |
|                                    | Total Pop                      | 3,478         | 3,535      | 3,633 | 3,702  | 3,497  | 17,845 |  |
|                                    | Deviation from ideal           | -91           | -34        | 64    | 133    | -72    | 224    |  |
|                                    | % Deviation                    | -2.55%        | -0.95%     | 1.79% | 3.73%  | -2.02% | 6.28%  |  |
|                                    | % Hisp                         | 13%           | 21%        | 43%   | 17%    | 53%    | 29%    |  |
| /T . 1D                            | % NH White                     | 78%           | 72%        | 50%   | 75%    | 43%    | 64%    |  |
| Total Pop                          | % NH Black                     | 1%            | 1%         | 0%    | 1%     | 1%     | 1%     |  |
|                                    | % Asian-American               | 6%            | 5%         | 5%    | 7%     | 2%     | 5%     |  |
|                                    | Total                          | 2,612         | 3,057      | 2,757 | 2,722  | 2,450  | 13,598 |  |
|                                    | % Hisp                         | 15%           | 14%        | 24%   | 6%     | 25%    | 17%    |  |
| Citizen Voting Age Pop             | % NH White                     | 79%           | 77%        | 64%   | 84%    | 64%    | 74%    |  |
| Grazen Votting Fige Fop            | % NH Black                     | 1%            | 0%         | 0%    | 0%     | 1%     | 0%     |  |
|                                    | % Asian/Pac.Isl.               | 4%            | 7%         | 11%   | 10%    | 9%     | 8%     |  |
|                                    |                                |               |            |       |        |        |        |  |
|                                    | Total                          | 2,326         | 2,551      | 1,984 | 2,445  | 1,876  | 11,182 |  |
|                                    | % Latino est.                  | 8%            | 12%        | 18%   | 13%    | 19%    | 14%    |  |
| Voter Registration (Nov            | % Spanish-Surnamed             | 7%            | 11%        | 16%   | 12%    | 17%    | 12%    |  |
| 2018)                              | % Asian-Surnamed               | 2%            | 3%         | 3%    | 3%     | 3%     | 3%     |  |
| /                                  | % Filipino-Surnamed            | 1%            | 1%         | 2%    | 2%     | 1%     | 1%     |  |
|                                    | % NH White est.                | 89%           | 85%        | 75%   | 84%    | 76%    | 82%    |  |
|                                    | % NH Black                     | 1%            | 0%         | 0%    | 0%     | 1%     | 1%     |  |
|                                    | Total                          | 1,843         | 2,011      | 1,519 | 1,914  | 1,424  | 8,711  |  |
|                                    | % Latino est.                  | 7%            | 10%        | 14%   | 10%    | 14%    | 11%    |  |
| Voter Turnout (Nov                 | % Spanish-Surnamed             | 6%            | 9%         | 13%   | 9%     | 13%    | 10%    |  |
| `                                  | % Asian-Surnamed               | 2%            | 2%         | 3%    | 3%     | 3%     | 3%     |  |
| 2018)                              | % Filipino-Surnamed            | 1%            | 1%         | 2%    | 2%     | 1%     | 1%     |  |
|                                    | % NH White est.                | 90%           | 87%        | 79%   | 86%    | 80%    | 85%    |  |
|                                    | % NH Black                     | 1%            | 0%         | 0%    | 0%     | 1%     | 1%     |  |
|                                    | Total                          | 2,037         | 1,969      | 1,613 | 2,235  | 1,531  | 9,386  |  |
|                                    | % Latino est.                  | 7%            | 12%        | 18%   | 10%    | 15%    | 12%    |  |
|                                    | % Spanish-Surnamed             | 6%            | 10%        | 16%   | 9%     | 14%    | 11%    |  |
| Voter Turnout (Nov                 | % Asian-Surnamed               | 2%            | 2%         | 3%    | 3%     | 3%     | 2%     |  |
| 2016)                              |                                | 1%            | 1%         | 2%    | 1%     | 2%     | 1%     |  |
|                                    | % Filipino-Surnamed            |               |            |       |        |        |        |  |
|                                    | % NH White est.                | 87%           | 85%        | 74%   | 85%    | 78%    | 82%    |  |
| 1.00 P. F.                         | % NH Black est.                | 1%            | 0%         | 0%    | 0%     | 1%     | 0%     |  |
| ACS Pop. Est.                      | Total                          | 3,912         | 4,045      | 4,231 | 3,898  | 3,683  | 19,769 |  |
|                                    | age0-19                        | 24%           | 24%        | 24%   | 20%    | 20%    | 22%    |  |
| Age                                | age20-60                       | 48%           | 49%        | 51%   | 50%    | 50%    | 50%    |  |
|                                    | age60plus                      | 28%           | 27%        | 25%   | 30%    | 30%    | 28%    |  |
| Immigration                        | immigrants                     | 19%           | 22%        | 27%   | 25%    | 25%    | 24%    |  |
| minigration                        | naturalized                    | 48%           | 50%        | 52%   | 41%    | 41%    | 46%    |  |
|                                    | english                        | 76%           | 70%        | 60%   | 68%    | 68%    | 68%    |  |
| Language spoken at home            | spanish                        | 18%           | 23%        | 31%   | 25%    | 25%    | 24%    |  |
|                                    | asian-lang                     | 3%            | 3%         | 2%    | 2%     | 2%     | 3%     |  |
|                                    | other lang                     | 2%            | 4%         | 7%    | 5%     | 5%     | 5%     |  |
|                                    | Speaks Eng. "Less              |               | 1 = 0 /    | 100/  | 4.40.4 | 4.40.4 | . =0.  |  |
| Language Fluency                   | than Very Well"                | 12%           | 15%        | 18%   | 16%    | 16%    | 15%    |  |
|                                    | hs-grad                        | 35%           | 37%        | 40%   | 37%    | 37%    | 37%    |  |
| Education (among those             | bachelor                       | 36%           | 31%        | 22%   | 25%    | 25%    | 28%    |  |
| age 25+)                           | graduatedegree                 | 21%           | 21%        | 20%   | 22%    | 22%    | 21%    |  |
| Child in Household                 | child-under18                  | 24%           | 26%        | 27%   | 21%    | 21%    | 24%    |  |
|                                    |                                |               |            |       |        |        |        |  |
| Pct of Pop. Age 16+                | employed                       | 64%           | 65%        | 67%   | 66%    | 66%    | 66%    |  |
|                                    | income 0-25k                   | 4%            | 4%         | 7%    | 16%    | 16%    | 10%    |  |
|                                    | income 25-50k                  | 9%            | 10%        | 13%   | 14%    | 14%    | 12%    |  |
| Household Income                   | income 50-75k                  | 11%           | 12%        | 13%   | 10%    | 10%    | 11%    |  |
|                                    | income 75-200k                 | 47%           | 48%        | 47%   | 31%    | 31%    | 40%    |  |
| Housing Stats                      | income 200k-plus               | 30%           | 26%        | 20%   | 29%    | 29%    | 27%    |  |
|                                    | single family                  | 87%           | 85%        | 83%   | 84%    | 84%    | 85%    |  |
|                                    | multi-family                   | 13%           | 15%        | 17%   | 16%    | 16%    | 15%    |  |
|                                    | rented                         | 18%           | 22%        | 31%   | 35%    | 35%    | 28%    |  |
|                                    | owned                          | 82%           | 78%        | 69%   | 65%    | 65%    | 72%    |  |
| Total population data from the 201 |                                |               |            |       |        |        |        |  |
| Surname-based Voter Registration   |                                | lifornia Stat | ewide Data | hase  |        |        |        |  |
| 0                                  | ut data are Spanish-surname co |               |            |       | . B    | L      |        |  |

Latino voter registration and turnout data are Spanish-surname counts adjusted using Census Population Department undercount estimates. NH White and NH Black registration and turnout counts estimated by NDC. Citizen Voting Age Pop., Age, Immigration, and other demographics from the 2013-2017 American Community Survey and Special Tabulation 5-year data.