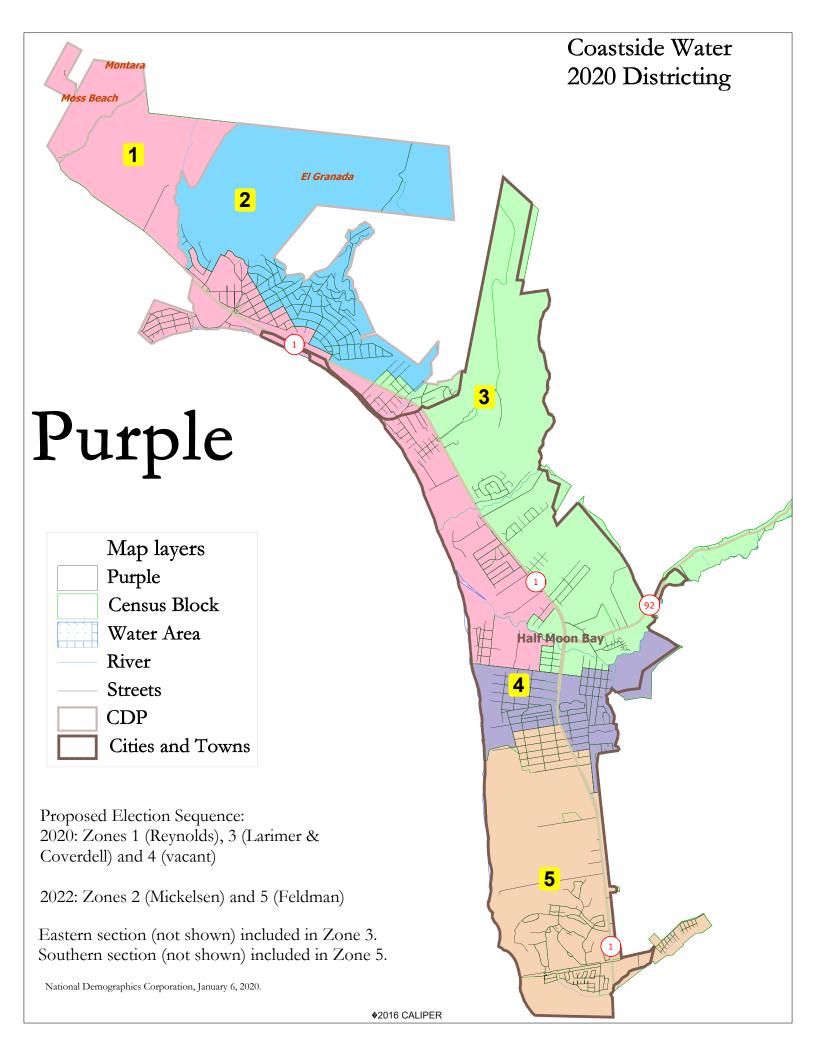

1. This is the third public hearing to discuss the California Voting Rights Act, and to present these draft maps of five (5) electoral zones for election of members of the Board of Directors; public input on draft maps and order of elections.

- 2. Review remaining dates and steps in the process leading to the adoption of the Ordinance transitioning to zone-based elections, currently planned for February 11, 2020.
  - A. Public Hearings to Solicit Public Input:
    - 1. January 28, 2020 at 6:00 p.m.: Presentation of one or more draft maps of five (5) electoral zones for election of members of the Board of Directors; Public Input on maps and order of elections.
    - 2. February 11, 2020 at 6:00 p.m.: Presentation of one or more draft maps of five (5) electoral zones for election of members of the Board of Directors; Public Input on maps and order of elections.
- 3. Board of Directors meeting of February 11, 2020 at 7:00 p.m.: After receiving additional public input, the Board by ordinance will choose one of the draft electoral maps and will decide which three (3) of the five (5) new zones will elect a Board member in 2020, and which two (2) of the five (5) new zones will elect a Board member in 2022.
- 4. Adjournment

| Coastside Water - Purple Map       |                      |        |        |              |             |              |        |  |
|------------------------------------|----------------------|--------|--------|--------------|-------------|--------------|--------|--|
| District                           |                      | 1      | 2      | 3            | 4           | 5            | Total  |  |
|                                    | Total Pop            | 3,508  | 3,478  | 3,575        | 3,515       | 3,769        | 17,845 |  |
|                                    | Deviation from ideal | -61    | -91    | 6            | -54         | 200          | 291    |  |
|                                    | % Deviation          | -1.71% | -2.55% | 0.17%        | -1.51%      | 5.60%        | 8.15%  |  |
|                                    | % Hisp               | 23%    | 15%    | 39%          | 37%         | 32%          | 29%    |  |
| Total Pop                          | % NH White           | 69%    | 78%    | 53%          | 56%         | 62%          | 64%    |  |
| 10tai 10p                          | % NH Black           | 1%     | 1%     | 1%           | 1%          | 1%           | 1%     |  |
|                                    | % Asian-American     | 5%     | 5%     | 6%           | 4%          | 5%           | 5%     |  |
|                                    | Total                | 2,832  | 2,803  | 2,718        | 2,399       | 2,846        | 13,598 |  |
|                                    | % Hisp               | 16%    | 15%    | 22%          | 18%         | 13%          | 17%    |  |
| Citizen Voting Age Pop             | % NH White           | 77%    | 77%    | 66%          | 71%         | 77%          | 74%    |  |
|                                    | % NH Black           | 1%     | 1%     | 0%           | 0%          | 0%           | 0%     |  |
|                                    | % Asian/Pac.Isl.     | 6%     | 5%     | 11%          | 10%         | 9%           | 8%     |  |
|                                    | Total                | 2,473  | 2,286  | 2,044        | 2,067       | 2,311        | 11,182 |  |
|                                    | % Latino est.        | 12%    | 8%     | 17%          | 20%         | 12%          | 14%    |  |
| Voter Registration (Nov            | % Spanish-Surnamed   | 11%    | 7%     | 16%          | 18%         | 10%          | 12%    |  |
| 2018)                              | % Asian-Surnamed     | 3%     | 2%     | 3%           | 3%          | 3%           | 3%     |  |
| ,                                  | % Filipino-Surnamed  | 1%     | 1%     | 2%           | 2%          | 1%           | 1%     |  |
|                                    | % NH White est.      | 84%    | 89%    | 76%          | 76%         | 84%          | 82%    |  |
|                                    | % NH Black           | 1%     | 1%     | 0%           | 1%          | 0%           | 1%     |  |
|                                    | Total                | 1,926  | 1,834  | 1,570        | 1,545       | 1,836        | 8,711  |  |
|                                    | % Latino est.        | 10%    | 7%     | 14%          | 16%         | 9%           | 11%    |  |
| Voter Turnout (Nov                 | % Spanish-Surnamed   | 9%     | 7%     | 12%          | 14%         | 8%           | 10%    |  |
| 2018)                              | % Asian-Surnamed     | 2%     | 2%     | 3%           | 3%          | 3%           | 3%     |  |
| ,                                  | % Filipino-Surnamed  | 1%     | 1%     | 1%           | 2%          | 1%           | 1%     |  |
|                                    | % NH White est.      | 87%    | 90%    | 80%          | 80%         | 87%          | 85%    |  |
|                                    | % NH Black           | 1%     | 1%     | 0%           | 1%          | 0%           | 1%     |  |
|                                    | Total                | 1,922  | 1,989  | 1,662        | 1,802       | 2,010        | 9,386  |  |
|                                    | % Latino est.        | 11%    | 8%     | 18%          | 14%         | 11%          | 12%    |  |
| Voter Turnout (Nov                 | % Spanish-Surnamed   | 10%    | 7%     | 16%          | 13%         | 10%          | 11%    |  |
| 2016)                              | % Asian-Surnamed     | 2%     | 2%     | 3%           | 2%          | 3%           | 2%     |  |
|                                    | % Filipino-Surnamed  | 1%     | 1%     | 2%           | 2%          | 1%           | 1%     |  |
|                                    | % NH White est.      | 83%    | 89%    | 74%          | 80%         | 84%          | 82%    |  |
| ACS Pop. Est.                      | % NH Black est.      | 0%     | 1%     | 0%           | 1%<br>3,702 | 0%           | 0%     |  |
| ACS Pop. Est.                      | Total<br>age0-19     | 4,025  | 3,910  | 4,162<br>24% | 20%         | 3,969<br>20% | 19,769 |  |
| Age                                | age0-19<br>age20-60  | 49%    | 48%    | 51%          | 50%         | 50%          | 50%    |  |
| nge                                | age60plus            | 27%    | 28%    | 25%          | 30%         | 30%          | 28%    |  |
|                                    | immigrants           | 22%    | 19%    | 27%          | 25%         | 25%          | 24%    |  |
| Immigration                        | naturalized          | 51%    | 47%    | 52%          | 41%         | 41%          | 46%    |  |
|                                    | english              | 69%    | 76%    | 61%          | 68%         | 68%          | 68%    |  |
| Language spoken at home            | spanish              | 24%    | 18%    | 30%          | 25%         | 25%          | 24%    |  |
| Language spoken at nome            | asian-lang           | 3%     | 3%     | 3%           | 2%          | 2%           | 3%     |  |
|                                    | other lang           | 4%     | 2%     | 6%           | 5%          | 5%           | 5%     |  |
|                                    | Speaks Eng. "Less    | 4/0    | 2/0    | 0 / 0        | 370         | 370          | 370    |  |
| Language Fluency                   | than Very Well"      | 15%    | 12%    | 18%          | 16%         | 16%          | 15%    |  |
|                                    | hs-grad              | 37%    | 35%    | 40%          | 37%         | 37%          | 37%    |  |
| Education (among those             | bachelor             | 31%    | 37%    | 23%          | 25%         | 25%          | 28%    |  |
| age 25+)                           | graduatedegree       | 21%    | 21%    | 20%          | 22%         | 22%          | 21%    |  |
| Child in Household                 | child-under18        | 26%    | 24%    | 27%          | 21%         | 21%          | 24%    |  |
| Pct of Pop. Age 16+                | employed             | 65%    | 64%    | 67%          | 66%         | 66%          | 66%    |  |
| 1 ct 01 1 op. 11ge 10 1            | income 0-25k         | 4%     | 4%     | 7%           | 16%         | 16%          | 10%    |  |
|                                    | income 25-50k        | 10%    | 9%     | 12%          | 14%         | 14%          | 12%    |  |
| Household Income                   | income 50-75k        | 12%    | 11%    | 13%          | 10%         | 10%          | 11%    |  |
|                                    | income 75-200k       | 48%    | 47%    | 47%          | 31%         | 31%          | 40%    |  |
|                                    | income 200k-plus     | 26%    | 30%    | 20%          | 29%         | 29%          | 27%    |  |
| Housing Stats                      | single family        | 85%    | 86%    | 83%          | 84%         | 84%          | 85%    |  |
|                                    | multi-family         | 15%    | 14%    | 17%          | 16%         | 16%          | 15%    |  |
|                                    | rented               | 22%    | 18%    | 31%          | 35%         | 35%          | 28%    |  |
|                                    | renteu               | ∠∠ /0  |        |              |             |              |        |  |
|                                    | owend                | 790/-  | Q20/-  | 600/-        | 650/-       | 650/-        | 770/-  |  |
| Fotal population data from the 201 | owned                | 78%    | 82%    | 69%          | 65%         | 65%          | 72%    |  |

Latino voter registration and turnout data are Spanish-surname counts adjusted using Census Population Department undercount estimates. NH White and NH Black registration and turnout counts estimated by NDC. Citizen Voting Age Pop., Age, Immigration, and other demographics from the 2013-2017 American Community Survey and Special Tabulation 5-year data.